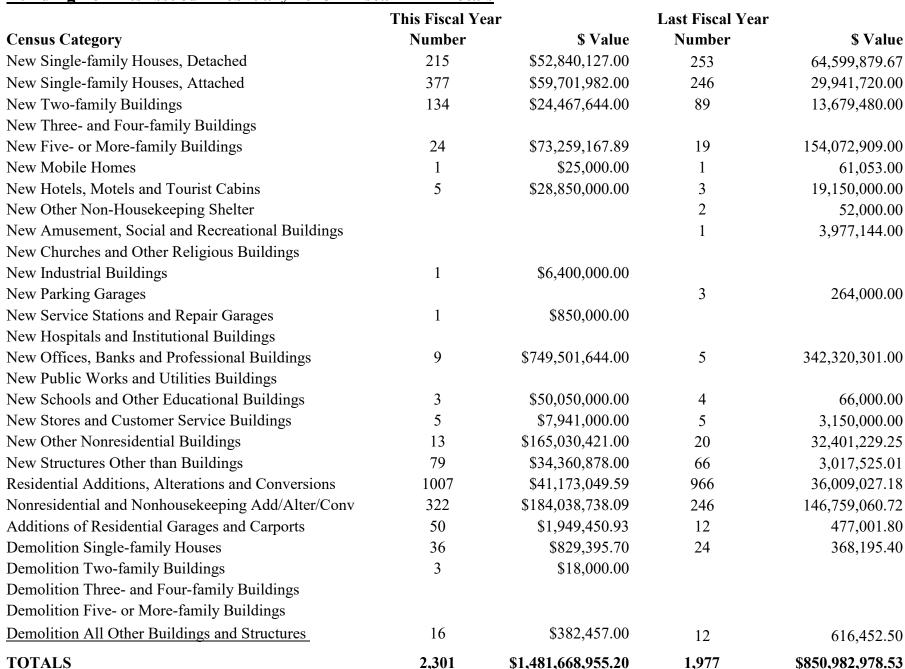

|                  |                 |        |                         |
| Demolition Three- and Four-family Buildings        |                  |                 |        |                         |
| Demolition Five- or More-family Buildings          |                  |                 |        |                         |
| Demolition All Other Buildings and Structures      | 1                | \$20,000.00     | 2      | 162,600.00              |
| TOTALS                                             | 254              | \$71,744,477.84 | 242    | \$187,264,801.71        |

## COMMONWEALTH OF VIRGINIA COUNTY OF HENRICO DEPARTMENT OF BUILDING CONSTRUCTION AND INSPECTIONS

H. BOLMAN BOWLES, PE, CBO BUILDING OFFICIAL

## **Building Permits Issued - February 2025 - Fiscal YTD Totals**