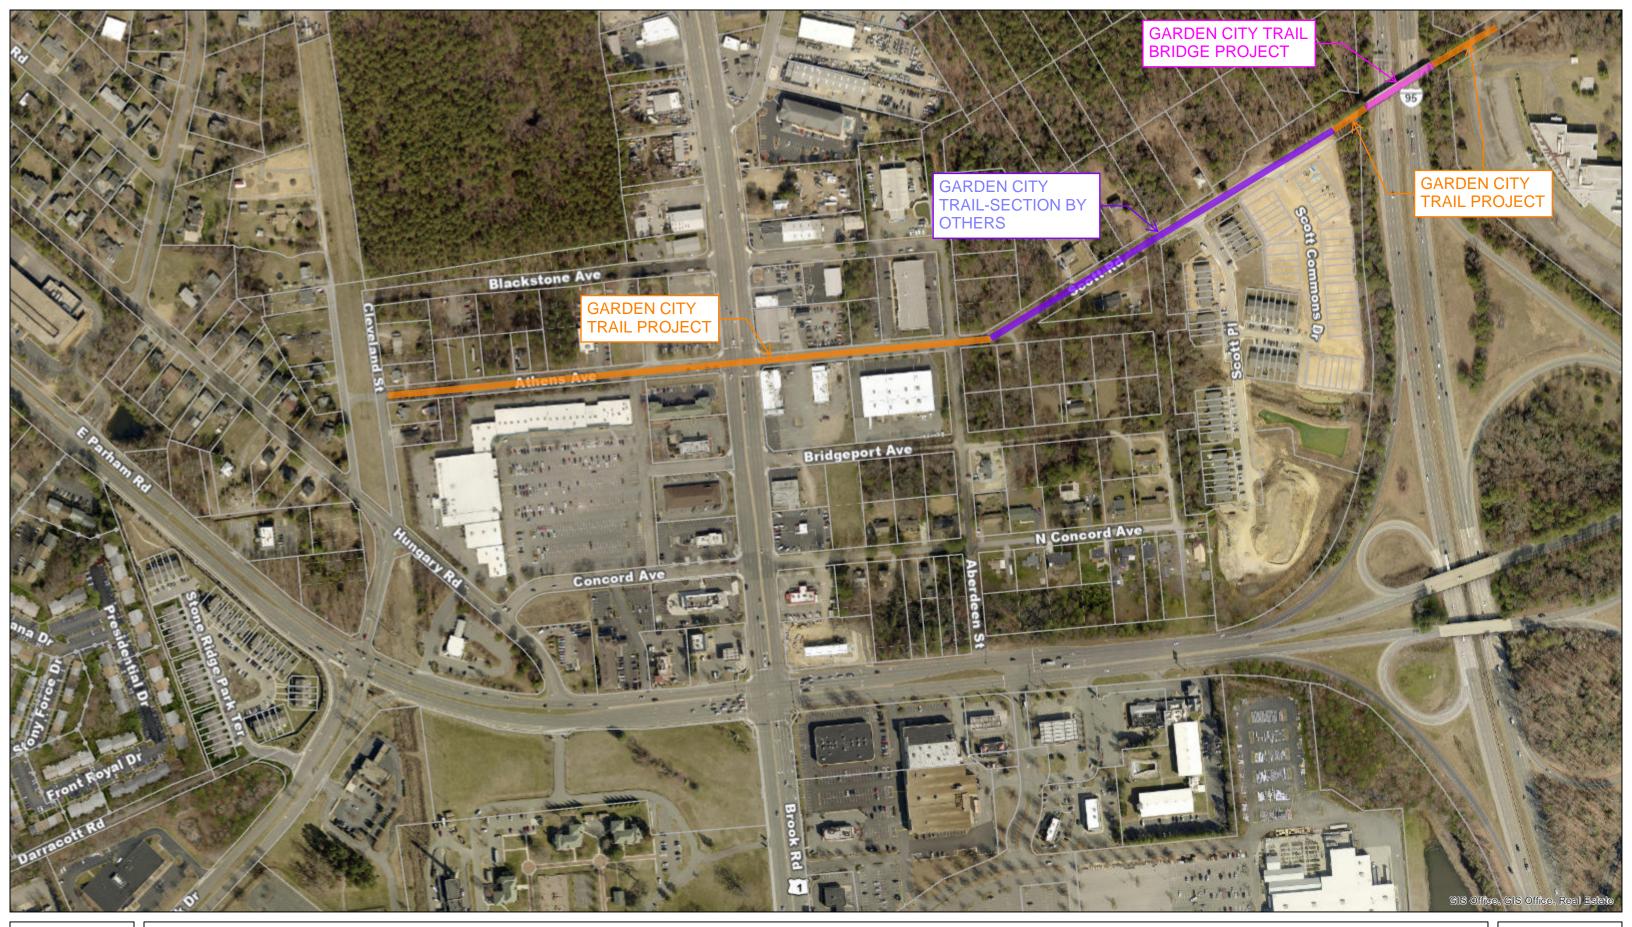

0 0.0225 0.045 0.09

Garden City Trail

Author: ArcGIS Web AppBuilder

This map has been produced on Henrico County's Geographical hformation System using the best data available to the County. This map is to be used for reference purposes only and the County of Henrico makes no warranty as to its completeness or accuracy. Any determination of topography or contours, or any depiction of physical improvements, properly lines or boundaries is for general information only and shall not be used for the design, modification, or construction of improvements to real property or for flood plain determination.