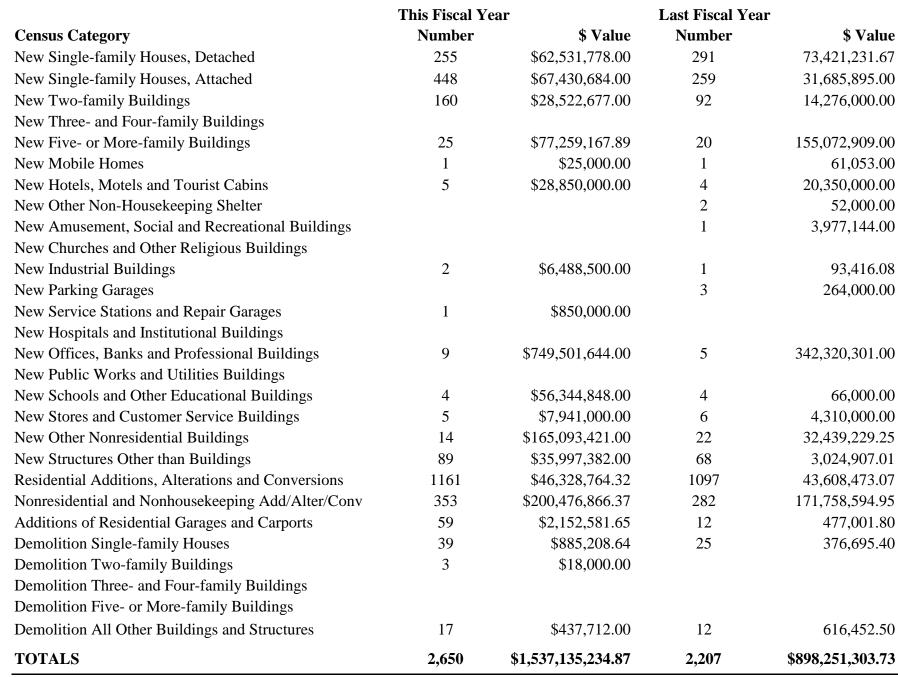

|                  |                 |        |                         |
| Demolition Three- and Four-family Buildings        |                  |                 |        |                         |
| Demolition Five- or More-family Buildings          |                  |                 |        |                         |
| Demolition All Other Buildings and Structures      | 1                | \$55,255.00     |        |                         |
| TOTALS                                             | 354              | \$56,164,276.67 | 236    | \$47,324,025.20         |

## COMMONWEALTH OF VIRGINIA COUNTY OF HENRICO DEPARTMENT OF BUILDING CONSTRUCTION AND INSPECTIONS

H.BOLMAN BOWLES, PE, CBO BUILDING OFFICIAL

## **Building Permits Issued - March 2025 - Fiscal YTD Totals**