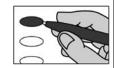

## Instructions to voters

To vote for a candidate, use a black pen to fill in the oval next to the name, like this:

If you want to change a vote or have made a mistake, ask an election worker for another ballot.