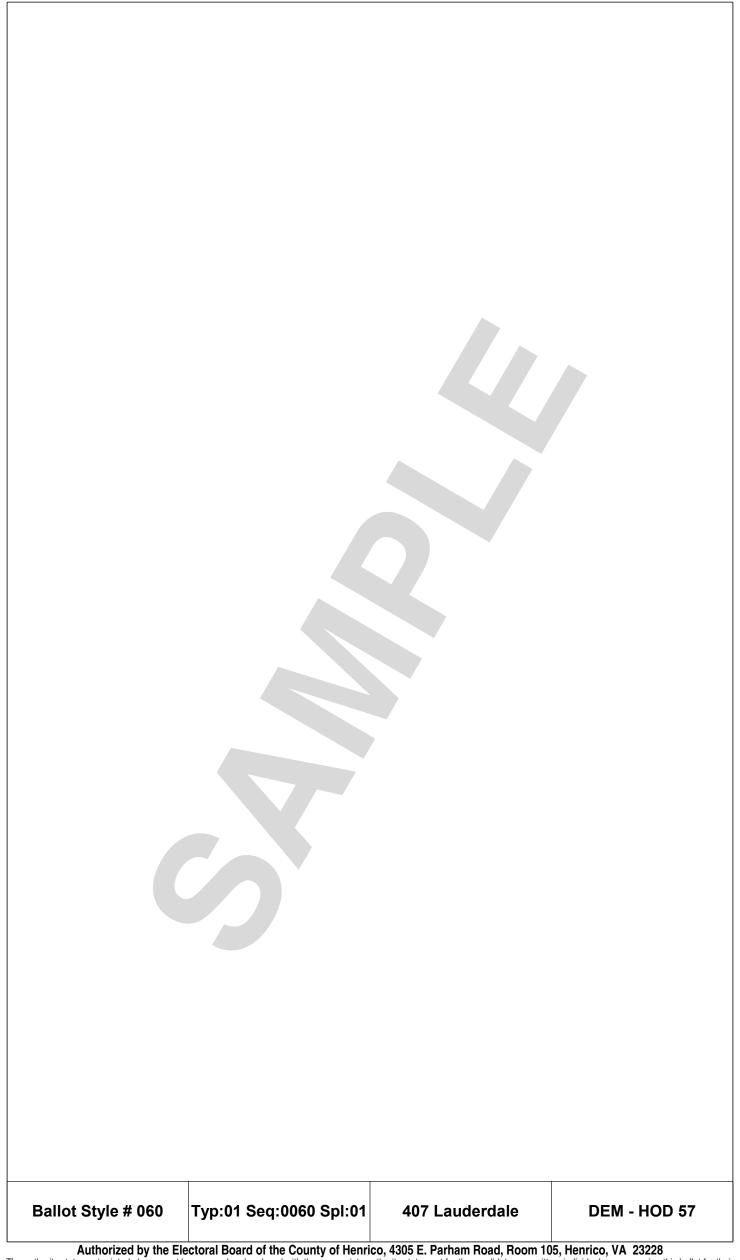

## Commonwealth of Virginia

Sample Ballot County of Henrico Pct. 407 Lauderdale **Democratic Party Primary Election** Tuesday, June 17, 2025

If you make marks besides filling in the oval, your votes may not be counted.

| Lieutenant Governor<br>Vote for only one                  |                        |                |              |
|-----------------------------------------------------------|------------------------|----------------|--------------|
| ○ Levar Marcus Stone                                      | ey                     |                |              |
| O Babur B. Lateef                                         |                        |                |              |
| ○ Aaron R. Rouse                                          |                        |                |              |
| ○ Victor R. Salgado                                       |                        |                |              |
| ○ Ghazala F. Hashmi                                       |                        |                |              |
| <ul> <li>Alexander J. Bastar</li> </ul>                   | ni                     |                |              |
| Attorney General<br>Vote for only one                     |                        |                |              |
| ○ Shannon L. Taylor                                       |                        |                |              |
| ○ Jay C. Jones                                            |                        |                |              |
| Member House of Delegates 57th District Vote for only one |                        |                |              |
| ○ Andrew G. Schear                                        |                        |                |              |
| <ul><li>May Nivar</li></ul>                               |                        |                |              |
| END OF BALLOT                                             |                        |                |              |
|                                                           |                        |                |              |
| Ballot Style # 060                                        | Typ:01 Seq:0060 Spl:01 | 407 Lauderdale | DEM - HOD 57 |