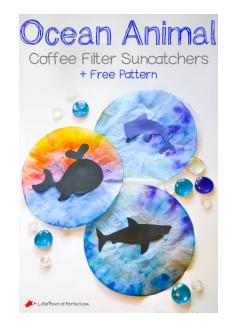

## Coffee Filter Ocean Suncatcher

https://alittlepinchofperfect.com/ocean-animal-coffee-filter-craf/

Time Required: 30 minutes Prep Required: None Space (s) Needed: Table space

Materials: Coffee Filters Watercolor paints & brush Glue Scissors Dark blue or black paper Ocean animals' pattern (available on website) Printer

## Instructions:

- 1. Paint coffee filter and set it out to dry. The darker the paint the better because it does tend to lighten as it dries.
- 2. Print out the animal pattern on dark blue or black paper. Printing on black paper may be harder for young eyes to see the lines.
- 3. Cut out animal pattern.
- 4. Glue the animal to the coffee filter and let dry.
- 5. Hang in your window to enjoy!