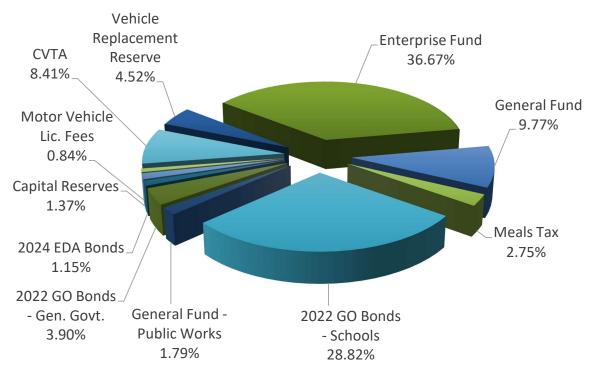

# Capital Improvement Program Requests Summary FY25 through FY29 Requested Requested Requested Requested Total

|                                       | Requested   | Requested   | Requested   | Requested   | Requested   | Total         |
|---------------------------------------|-------------|-------------|-------------|-------------|-------------|---------------|
| By Department                         | FY25        | FY26        | FY27        | FY28        | FY29        | Requested     |
| Capital Projects Fund                 |             |             |             |             |             |               |
| Community Revitalization              | 4,750,000   | 0           | 0           | 0           | 0           | 4,750,000     |
| Education                             | 118,300,000 | 51,500,000  | 70,000,000  | 69,000,000  | 65,700,000  | 374,500,000   |
| Electoral Board                       | -           | 1,300,000   | -           | 500,000     | -           | 1,800,000     |
| Fire                                  | 3,774,000   | 19,353,000  | 17,489,000  | 8,413,000   | 25,778,000  | 74,807,000    |
| General Services                      | 21,578,000  | 17,658,000  | 28,012,000  | 1,200,000   | 1,200,000   | 69,648,000    |
| Information Technology                | 1,948,952   | 13,270,225  | 2,286,939   | 9,000,754   | 1,395,393   | 27,902,263    |
| Mental Health                         | -           | -           | -           | 3,107,000   | 21,546,000  | 24,653,000    |
| Police                                | 466,000     | 2,275,000   | 6,058,000   | -           | 18,095,000  | 26,894,000    |
| Public Library                        | 271,000     | 2,253,000   | 1,248,000   | 3,602,000   | -           | 7,374,000     |
| Public Safety                         | 2,774,000   | 17,341,000  | 15,000,000  | 0           | -           | 35,115,000    |
| Public Utilites - Solid Waste         | -           | -           | -           | -           | 700,000     | 700,000       |
| Public Works - Environmental          | 10,098,000  | 17,598,000  | 17,598,000  | 17,598,000  | 10,098,000  | 72,990,000    |
| Public Works - Transportation Network | 229,500,000 | 229,500,000 | 229,500,000 | 229,500,000 | 229,500,000 | 1,147,500,000 |
| Recreation                            | 8,420,000   | 14,974,000  | 16,137,000  | 7,046,000   | 34,744,000  | 81,321,000    |
| Sheriff                               | 1,446,000   | , , ,<br>-  | -           | -           | <br>-       | 1,446,000     |
| Sports & Entertainment Authority      | 2,556,000   | 36,288,000  | -           | -           | -           | 38,844,000    |
| Total                                 | 405,881,952 | 423,310,225 | 403,328,939 | 348,966,754 | 408,756,393 | 1,990,244,263 |
| Vehicle Replacement Reserve           |             |             |             |             |             |               |
| Education                             | 6,000,000   | 6,000,000   | 6,000,000   | 6,000,000   | 6,000,000   | 30,000,000    |
| Fire                                  | 5,300,000   | 5,300,000   | 5,300,000   | 5,300,000   | 5,300,000   | 26,500,000    |
| Police                                | 3,500,000   | 3,500,000   | 3,500,000   | 3,500,000   | 3,500,000   | 17,500,000    |
| Total                                 | 14,800,000  | 14,800,000  | 14,800,000  | 14,800,000  | 14,800,000  | 74,000,000    |
|                                       |             |             |             |             |             |               |
| Enterprise Fund - Utilities           | 02.075.000  | 02 500 000  | 47 624 000  | 70 075 000  | 426.075.000 | 420 754 000   |
| Public Utilities - Sewer              | 93,875,000  | 82,508,000  | 47,621,000  | 79,875,000  | 126,875,000 | 430,754,000   |
| Public Utilities - Water              | 26,100,000  | 22,700,000  | 10,200,000  | 14,200,000  | 14,700,000  | 87,900,000    |
| Total                                 | 119,975,000 | 105,208,000 | 57,821,000  | 94,075,000  | 141,575,000 | 518,654,000   |
| Grand Total                           | 540,656,952 | 543,318,225 | 475,949,939 | 457,841,754 | 565,131,393 | 2,582,898,263 |
| By Revenue Source                     | FY25        | FY26        | FY27        | FY28        | FY29        | Total         |
| Capital Projects Fund                 |             |             |             |             |             |               |
| Capital Reserve                       | 3,438,000   | 1,754,000   | 250,000     | 250,000     | 250,000     | 5,942,000     |
| CVTA                                  | 2,500,000   | 2,500,000   | 2,500,000   | 2,500,000   | 2,500,000   | 12,500,000    |
| G.O. Bonds - Education - 2022         | 94,300,000  | 27,500,000  | 46,000,000  | 45,000,000  | 41,700,000  | 254,500,000   |
| G.O. Bonds - General Gov't - 2022     | 14,048,000  | 49,194,000  | 44,989,000  | 16,421,000  | 30,307,000  | 154,959,000   |
| General Fund                          | 51,707,952  | 43,465,725  | 38,029,939  | 29,387,754  | 28,731,393  | 191,322,763   |
| General Fund - Education Meals Tax    | 9,000,000   | 9,000,000   | 9,000,000   | 9,000,000   | 9,000,000   | 45,000,000    |
| No Funding Source                     | 230,888,000 | 289,896,500 | 262,560,000 | 246,408,000 | 295,568,000 | 1,325,320,500 |
| Total                                 | 405,881,952 | 423,310,225 | 403,328,939 | 348,966,754 | 408,056,393 | 1,989,544,263 |
| Vehicle Replacement Reserve           |             |             |             |             |             |               |
| General Fund                          | 14,800,000  | 14,800,000  | 14,800,000  | 14,800,000  | 14,800,000  | 74,000,000    |
| Total                                 | 14,800,000  | 14,800,000  | 14,800,000  | 14,800,000  | 14,800,000  | 74,000,000    |
| Enterprise Fund   Htilities           |             |             |             |             |             |               |
| Enterprise Fund - Utilities           | 110 075 000 | 105 209 000 | 57 921 000  | 04.075.000  | 1/2 27E 000 | 510 254 000   |
| Enterprise Fund                       | 119,975,000 | 105,208,000 | 57,821,000  | 94,075,000  | 142,275,000 | 519,354,000   |
| Total                                 | 119,975,000 | 105,208,000 | 57,821,000  | 94,075,000  | 142,275,000 | 519,354,000   |
| Grand Total                           | 540,656,952 | 543,318,225 | 475,949,939 | 457,841,754 | 565,131,393 | 2,582,898,263 |