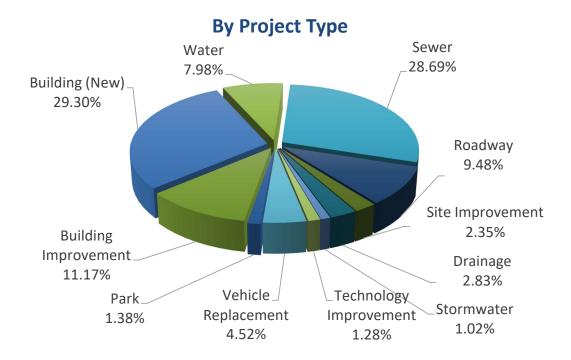

## Capital Improvement Program Requests Summary FY25 through FY29

| By Project Type              |              | FY25        | FY26        | FY27        | FY28        | FY29        | Total         |
|------------------------------|--------------|-------------|-------------|-------------|-------------|-------------|---------------|
| Capital Projects Fund        |              |             |             |             |             |             |               |
| Building (New)               |              | 97,120,000  | 45,116,000  | 99,016,000  | 51,026,000  | 82,266,000  | 374,544,000   |
| <b>Building Addition</b>     |              | 2,556,000   | 36,288,000  | 660,000     | 7,028,000   | 24,853,000  | 71,385,000    |
| <b>Building Improvements</b> |              | 45,514,000  | 60,264,000  | 37,552,000  | 26,802,000  | 23,200,000  | 193,332,000   |
| Drainage                     |              | 6,750,000   | 14,250,000  | 14,250,000  | 14,250,000  | 6,750,000   | 56,250,000    |
| Park                         |              | 8,420,000   | 14,974,000  | 11,716,000  | 5,512,000   | 34,744,000  | 75,366,000    |
| Roadway                      |              | 229,500,000 | 229,500,000 | 229,500,000 | 229,500,000 | 229,500,000 | 1,147,500,000 |
| Site Improvements            |              | 8,475,000   | 3,000,000   | 3,000,000   | -           | -           | 14,475,000    |
| Solid Waste                  |              | -           | -           | -           | -           | 700,000     | 700,000       |
| Stormwater                   |              | 3,348,000   | 3,348,000   | 3,348,000   | 3,348,000   | 3,348,000   | 16,740,000    |
| Technology Improvements      |              | 4,198,952   | 16,570,225  | 4,286,939   | 11,500,754  | 3,395,393   | 39,952,263    |
| Vehicle Replacement          |              | 14,800,000  | 14,800,000  | 14,800,000  | 14,800,000  | 14,800,000  | 74,000,000    |
| Total                        | _            | 420,681,952 | 438,110,225 | 418,128,939 | 363,766,754 | 423,556,393 | 2,064,244,263 |
| Enterprise Fund - Utilities  |              |             |             |             |             |             |               |
| Sewer                        |              | 93,875,000  | 82,508,000  | 47,621,000  | 79,875,000  | 126,875,000 | 430,754,000   |
| Water                        |              | 26,100,000  | 22,700,000  | 10,200,000  | 14,200,000  | 14,700,000  | 87,900,000    |
| Total                        | <del>-</del> | 119,975,000 | 105,208,000 | 57,821,000  | 94,075,000  | 141,575,000 | 518,654,000   |
|                              | Grand Total  | 540,656,952 | 543,318,225 | 475,949,939 | 457,841,754 | 565,131,393 | 2,582,898,263 |