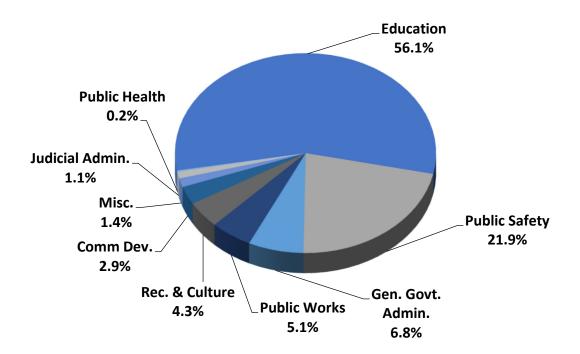

## COUNTY OF HENRICO, VIRGINIA TOTAL EXPENDITURES - ALL FUNDS -

| ActualOriginalApprovedDepartmentAgriculture and Home Extension\$423,431\$443,364\$477Board of Supervisors1,258,427989,7611,041Building Inspections5,097,4035,741,4996,028Capital Region Workforce Partnership6,306,8244,614,6194,742Circuit Court Clerk3,273,0673,271,6243,529Circuit Court Services932,246898,105978Commonwealth's Attorney8,560,2508,455,7299,825Community Corrections Program2,384,6392,821,7313,214Community Revitalization5,694,2932,200,0002,384County Attorney3,250,2133,102,6723,479County Manager2,162,0772,335,3182,520Debt Service78,433,80078,000,00089,700Economic Development23,528,50324,927,53927,034Electoral Board2,911,5932,426,5682,552Emergency Communications08,973,62710,515Emergency Management1,138,9351,136,0681,234Finance38,338,68528,739,82430,709Fire849,659885,074,25992,582General District Court372,053512,001559General District Court372,053512,001559General Services41,434,00442,088,36746,517Healthcare139,333,203153,779,481159,454                                                                                                                                                                                                                                                                                   |
|------------------------------------------------------------------------------------------------------------------------------------------------------------------------------------------------------------------------------------------------------------------------------------------------------------------------------------------------------------------------------------------------------------------------------------------------------------------------------------------------------------------------------------------------------------------------------------------------------------------------------------------------------------------------------------------------------------------------------------------------------------------------------------------------------------------------------------------------------------------------------------------------------------------------------------------------------------------------------------------------------------------------------------------------------------------------------------------------------------------------------------------------------------------------------------------------------------------------------------------------------------------------------|
| Agriculture and Home Extension\$423,431\$443,364\$477Board of Supervisors1,258,427989,7611,041Building Inspections5,097,4035,741,4996,028Capital Region Workforce Partnership6,306,8244,614,6194,742Circuit Court Clerk3,273,0673,271,6243,529Circuit Court Services932,246898,105978Commonwealth's Attorney8,560,2508,455,7299,825Community Corrections Program2,384,6392,821,7313,214Community Revitalization5,694,2932,200,0002,384County Attorney3,250,2133,102,6723,479County Manager2,162,0772,335,3182,520Debt Service78,433,80078,000,00089,700Economic Development23,528,50324,927,53927,034Electoral Board2,911,5932,426,5682,552Emergency Communications08,973,62710,515Emergency Management1,138,9351,136,0681,234Finance38,338,68528,739,82430,709Fire84,936,95885,074,25992,582General District Court372,053512,001559General District Court372,053512,001559General Services41,434,00442,088,36746,517                                                                                                                                                                                                                                                                                                                                                        |
| Board of Supervisors         1,258,427         989,761         1,041           Building Inspections         5,097,403         5,741,499         6,028           Capital Region Workforce Partnership         6,306,824         4,614,619         4,742           Circuit Court Clerk         3,273,067         3,271,624         3,529           Circuit Court Services         932,246         898,105         978           Commonwealth's Attorney         8,560,250         8,455,729         9,825           Community Corrections Program         2,384,639         2,821,731         3,214           Community Corrections Program         2,384,639         2,820,000         2,384           County Attorney         3,250,213         3,102,672         3,479           County Manager         2,162,077         2,335,318         2,520           Debt Service         78,433,800         78,000,000         89,700           Economic Development         23,528,503         24,927,539         27,034           Electoral Board         2,911,593         2,426,568         2,552           Emergency Communications         0         8,973,627         10,515           Emergency Management         1,138,935         1,136,068         1,234           Fina |
| Building Inspections5,097,4035,741,4996,028Capital Region Workforce Partnership6,306,8244,614,6194,742Circuit Court Clerk3,273,0673,271,6243,529Circuit Court Services932,246898,105978Commonwealth's Attorney8,560,2508,455,7299,825Community Corrections Program2,384,6392,821,7313,214Community Revitalization5,694,2932,200,0002,384County Attorney3,250,2133,102,6723,479County Manager2,162,0772,335,3182,520Debt Service78,433,80078,000,00089,700Economic Development23,528,50324,927,53927,034Electoral Board2,911,5932,426,5682,552Emergency Communications08,973,62710,515Emergency Management1,138,9351,136,0681,234Finance38,338,68528,739,82430,709Fire84,936,95885,074,25992,582General District Court372,053512,001559General Services41,434,00442,088,36746,517                                                                                                                                                                                                                                                                                                                                                                                                                                                                                             |
| Capital Region Workforce Partnership6,306,8244,614,6194,742Circuit Court Clerk3,273,0673,271,6243,529Circuit Court Services932,246898,105978Commonwealth's Attorney8,560,2508,455,7299,825Community Corrections Program2,384,6392,821,7313,214Community Revitalization5,694,2932,200,0002,384County Attorney3,250,2133,102,6723,479County Manager2,162,0772,335,3182,520Debt Service78,433,80078,000,00089,700Economic Development23,528,50324,927,53927,034Education700,153,191768,124,425824,983Electoral Board2,911,5932,426,5682,552Emergency Communications08,973,62710,515Emergency Management1,138,9351,136,0681,234Finance38,338,68528,739,82430,709Fire84,936,95885,074,25992,582General District Court372,053512,001559General Services41,434,00442,088,36746,517                                                                                                                                                                                                                                                                                                                                                                                                                                                                                                  |
| Circuit Court Clerk3,273,0673,271,6243,529Circuit Court Services932,246898,105978Commonwealth's Attorney8,560,2508,455,7299,825Community Corrections Program2,384,6392,821,7313,214Community Revitalization5,694,2932,200,0002,384County Attorney3,250,2133,102,6723,479County Manager2,162,0772,335,3182,520Debt Service78,433,80078,000,00089,700Economic Development23,528,50324,927,53927,034Electoral Board2,911,5932,426,5682,552Emergency Communications08,973,62710,515Emergency Management1,138,9351,136,0681,234Finance38,338,68528,739,82430,709Fire84,936,95885,074,25992,582General District Court372,053512,001559General Services41,434,00442,088,36746,517                                                                                                                                                                                                                                                                                                                                                                                                                                                                                                                                                                                                   |
| Circuit Court Services         932,246         898,105         978,25           Commonwealth's Attorney         8,560,250         8,455,729         9,825           Community Corrections Program         2,384,639         2,821,731         3,214           Community Revitalization         5,694,293         2,200,000         2,384           County Attorney         3,250,213         3,102,672         3,479           County Attorney         2,162,077         2,335,318         2,520           Debt Service         78,433,800         78,000,000         89,700           Economic Development         23,528,503         24,927,539         27,034           Education         700,153,191         768,124,425         824,983           Electoral Board         2,911,593         2,426,568         2,552           Emergency Communications         0         8,973,627         10,515           Emergency Management         1,138,935         1,136,068         1,234           Finance         38,338,685         28,739,824         30,709           Fire         84,936,958         85,074,259         92,582           General District Court         372,053         512,001         559           General Services         41,434,004                |
| Commonwealth's Attorney8,560,2508,455,7299,825Community Corrections Program2,384,6392,821,7313,214Community Revitalization5,694,2932,200,0002,384County Attorney3,250,2133,102,6723,479County Manager2,162,0772,335,3182,520Debt Service78,433,80078,000,00089,700Economic Development23,528,50324,927,53927,034Education700,153,191768,124,425824,983Electoral Board2,911,5932,426,5682,552Emergency Communications08,973,62710,515Emergency Management1,138,9351,136,0681,234Finance38,338,68528,739,82430,709Fire84,936,95885,074,25992,582General District Court372,053512,001559General Services41,434,00442,088,36746,517                                                                                                                                                                                                                                                                                                                                                                                                                                                                                                                                                                                                                                              |
| Community Corrections Program2,384,6392,821,7313,214Community Revitalization5,694,2932,200,0002,384County Attorney3,250,2133,102,6723,479County Manager2,162,0772,335,3182,520Debt Service78,433,80078,000,00089,700Economic Development23,528,50324,927,53927,034Education700,153,191768,124,425824,983Electoral Board2,911,5932,426,5682,552Emergency Communications08,973,62710,515Emergency Management1,138,9351,136,0681,234Finance38,338,68528,739,82430,709Fire84,936,95885,074,25992,582General District Court372,053512,001559General Services41,434,00442,088,36746,517                                                                                                                                                                                                                                                                                                                                                                                                                                                                                                                                                                                                                                                                                            |
| Community Revitalization5,694,2932,200,0002,384County Attorney3,250,2133,102,6723,479County Manager2,162,0772,335,3182,520Debt Service78,433,80078,000,00089,700Economic Development23,528,50324,927,53927,034Education700,153,191768,124,425824,983Electoral Board2,911,5932,426,5682,552Emergency Communications08,973,62710,515Emergency Management1,138,9351,136,0681,234Finance38,338,68528,739,82430,709Fire84,936,95885,074,25992,582General District Court372,053512,001559General Services41,434,00442,088,36746,517                                                                                                                                                                                                                                                                                                                                                                                                                                                                                                                                                                                                                                                                                                                                                |
| County Attorney3,250,2133,102,6723,479County Manager2,162,0772,335,3182,520Debt Service78,433,80078,000,00089,700Economic Development23,528,50324,927,53927,034Education700,153,191768,124,425824,983Electoral Board2,911,5932,426,5682,552Emergency Communications08,973,62710,515Emergency Management1,138,9351,136,0681,234Finance38,338,68528,739,82430,709Fire84,936,95885,074,25992,582General District Court372,053512,001559General Services41,434,00442,088,36746,517                                                                                                                                                                                                                                                                                                                                                                                                                                                                                                                                                                                                                                                                                                                                                                                               |
| County Manager2,162,0772,335,3182,520Debt Service78,433,80078,000,00089,700Economic Development23,528,50324,927,53927,034Education700,153,191768,124,425824,983Electoral Board2,911,5932,426,5682,552Emergency Communications08,973,62710,515Emergency Management1,138,9351,136,0681,234Finance38,338,68528,739,82430,709Fire84,936,95885,074,25992,582General District Court372,053512,001559General Services41,434,00442,088,36746,517                                                                                                                                                                                                                                                                                                                                                                                                                                                                                                                                                                                                                                                                                                                                                                                                                                     |
| Debt Service78,433,80078,000,00089,700Economic Development23,528,50324,927,53927,034Education700,153,191768,124,425824,983Electoral Board2,911,5932,426,5682,552Emergency Communications08,973,62710,515Emergency Management1,138,9351,136,0681,234Finance38,338,68528,739,82430,709Fire84,936,95885,074,25992,582General District Court372,053512,001559General Services41,434,00442,088,36746,517                                                                                                                                                                                                                                                                                                                                                                                                                                                                                                                                                                                                                                                                                                                                                                                                                                                                          |
| Economic Development23,528,50324,927,53927,034Education700,153,191768,124,425824,983Electoral Board2,911,5932,426,5682,552Emergency Communications08,973,62710,515Emergency Management1,138,9351,136,0681,234Finance38,338,68528,739,82430,709Fire84,936,95885,074,25992,582General District Court372,053512,001559General Services41,434,00442,088,36746,517                                                                                                                                                                                                                                                                                                                                                                                                                                                                                                                                                                                                                                                                                                                                                                                                                                                                                                                |
| Education700,153,191768,124,425824,983Electoral Board2,911,5932,426,5682,552Emergency Communications08,973,62710,515Emergency Management1,138,9351,136,0681,234Finance38,338,68528,739,82430,709Fire84,936,95885,074,25992,582General District Court372,053512,001559General Services41,434,00442,088,36746,517                                                                                                                                                                                                                                                                                                                                                                                                                                                                                                                                                                                                                                                                                                                                                                                                                                                                                                                                                              |
| Electoral Board2,911,5932,426,5682,552Emergency Communications08,973,62710,515Emergency Management1,138,9351,136,0681,234Finance38,338,68528,739,82430,709Fire84,936,95885,074,25992,582General District Court372,053512,001559General Services41,434,00442,088,36746,517                                                                                                                                                                                                                                                                                                                                                                                                                                                                                                                                                                                                                                                                                                                                                                                                                                                                                                                                                                                                    |
| Emergency Communications08,973,62710,515Emergency Management1,138,9351,136,0681,234Finance38,338,68528,739,82430,709Fire84,936,95885,074,25992,582General District Court372,053512,001559General Services41,434,00442,088,36746,517                                                                                                                                                                                                                                                                                                                                                                                                                                                                                                                                                                                                                                                                                                                                                                                                                                                                                                                                                                                                                                          |
| Emergency Communications         0         8,973,627         10,515           Emergency Management         1,138,935         1,136,068         1,234           Finance         38,338,685         28,739,824         30,709           Fire         84,936,958         85,074,259         92,582           General District Court         372,053         512,001         559           General Services         41,434,004         42,088,367         46,517                                                                                                                                                                                                                                                                                                                                                                                                                                                                                                                                                                                                                                                                                                                                                                                                                 |
| Emergency Management1,138,9351,136,0681,234Finance38,338,68528,739,82430,709Fire84,936,95885,074,25992,582General District Court372,053512,001559General Services41,434,00442,088,36746,517                                                                                                                                                                                                                                                                                                                                                                                                                                                                                                                                                                                                                                                                                                                                                                                                                                                                                                                                                                                                                                                                                  |
| Finance38,338,68528,739,82430,709Fire84,936,95885,074,25992,582General District Court372,053512,001559General Services41,434,00442,088,36746,517                                                                                                                                                                                                                                                                                                                                                                                                                                                                                                                                                                                                                                                                                                                                                                                                                                                                                                                                                                                                                                                                                                                             |
| Fire84,936,95885,074,25992,582General District Court372,053512,001559General Services41,434,00442,088,36746,517                                                                                                                                                                                                                                                                                                                                                                                                                                                                                                                                                                                                                                                                                                                                                                                                                                                                                                                                                                                                                                                                                                                                                              |
| General District Court         372,053         512,001         559           General Services         41,434,004         42,088,367         46,517                                                                                                                                                                                                                                                                                                                                                                                                                                                                                                                                                                                                                                                                                                                                                                                                                                                                                                                                                                                                                                                                                                                           |
| General Services         41,434,004         42,088,367         46,517                                                                                                                                                                                                                                                                                                                                                                                                                                                                                                                                                                                                                                                                                                                                                                                                                                                                                                                                                                                                                                                                                                                                                                                                        |
|                                                                                                                                                                                                                                                                                                                                                                                                                                                                                                                                                                                                                                                                                                                                                                                                                                                                                                                                                                                                                                                                                                                                                                                                                                                                              |
|                                                                                                                                                                                                                                                                                                                                                                                                                                                                                                                                                                                                                                                                                                                                                                                                                                                                                                                                                                                                                                                                                                                                                                                                                                                                              |
| Human Resources 10,964,653 16,183,297 19,016                                                                                                                                                                                                                                                                                                                                                                                                                                                                                                                                                                                                                                                                                                                                                                                                                                                                                                                                                                                                                                                                                                                                                                                                                                 |
| Information Technology 17,498,444 20,255,029 20,131                                                                                                                                                                                                                                                                                                                                                                                                                                                                                                                                                                                                                                                                                                                                                                                                                                                                                                                                                                                                                                                                                                                                                                                                                          |
| Interdepartmental Billings (126,218,891) (131,335,792) (137,435,                                                                                                                                                                                                                                                                                                                                                                                                                                                                                                                                                                                                                                                                                                                                                                                                                                                                                                                                                                                                                                                                                                                                                                                                             |
| Internal Audit 629,882 763,490 961                                                                                                                                                                                                                                                                                                                                                                                                                                                                                                                                                                                                                                                                                                                                                                                                                                                                                                                                                                                                                                                                                                                                                                                                                                           |
| James River Juvenile Detention Center 6,052,888 6,316,035 6,841                                                                                                                                                                                                                                                                                                                                                                                                                                                                                                                                                                                                                                                                                                                                                                                                                                                                                                                                                                                                                                                                                                                                                                                                              |
| Juvenile & Domestic Relations Court Services 192,257 218,675 218                                                                                                                                                                                                                                                                                                                                                                                                                                                                                                                                                                                                                                                                                                                                                                                                                                                                                                                                                                                                                                                                                                                                                                                                             |
| Juvenile Detention 2,736,796 2,939,702 3,107                                                                                                                                                                                                                                                                                                                                                                                                                                                                                                                                                                                                                                                                                                                                                                                                                                                                                                                                                                                                                                                                                                                                                                                                                                 |
| Juvenile Probation 22,377 23,072 23                                                                                                                                                                                                                                                                                                                                                                                                                                                                                                                                                                                                                                                                                                                                                                                                                                                                                                                                                                                                                                                                                                                                                                                                                                          |
| Library 20,983,779 23,869,681 25,089                                                                                                                                                                                                                                                                                                                                                                                                                                                                                                                                                                                                                                                                                                                                                                                                                                                                                                                                                                                                                                                                                                                                                                                                                                         |
| Magistrate 5,554 6,286 6                                                                                                                                                                                                                                                                                                                                                                                                                                                                                                                                                                                                                                                                                                                                                                                                                                                                                                                                                                                                                                                                                                                                                                                                                                                     |
| Mental Health & Developmental Services 45,067,198 52,094,788 57,275                                                                                                                                                                                                                                                                                                                                                                                                                                                                                                                                                                                                                                                                                                                                                                                                                                                                                                                                                                                                                                                                                                                                                                                                          |
| Non-Departmental 36,374,659 16,797,079 18,780                                                                                                                                                                                                                                                                                                                                                                                                                                                                                                                                                                                                                                                                                                                                                                                                                                                                                                                                                                                                                                                                                                                                                                                                                                |
| Opioid Abatement Funding 0 295,838 79                                                                                                                                                                                                                                                                                                                                                                                                                                                                                                                                                                                                                                                                                                                                                                                                                                                                                                                                                                                                                                                                                                                                                                                                                                        |
| Permit Centers 994,689 1,067,491 1,170                                                                                                                                                                                                                                                                                                                                                                                                                                                                                                                                                                                                                                                                                                                                                                                                                                                                                                                                                                                                                                                                                                                                                                                                                                       |
| Planning 4,526,185 5,357,447 5,552                                                                                                                                                                                                                                                                                                                                                                                                                                                                                                                                                                                                                                                                                                                                                                                                                                                                                                                                                                                                                                                                                                                                                                                                                                           |
| Police 103,105,302 99,960,492 107,452                                                                                                                                                                                                                                                                                                                                                                                                                                                                                                                                                                                                                                                                                                                                                                                                                                                                                                                                                                                                                                                                                                                                                                                                                                        |
| Public Health 3,130,561 3,130,561 3,067                                                                                                                                                                                                                                                                                                                                                                                                                                                                                                                                                                                                                                                                                                                                                                                                                                                                                                                                                                                                                                                                                                                                                                                                                                      |
| Public Relations 2,338,966 2,374,316 2,405                                                                                                                                                                                                                                                                                                                                                                                                                                                                                                                                                                                                                                                                                                                                                                                                                                                                                                                                                                                                                                                                                                                                                                                                                                   |
| Public Utilities 125,116,981 141,384,906 155,427                                                                                                                                                                                                                                                                                                                                                                                                                                                                                                                                                                                                                                                                                                                                                                                                                                                                                                                                                                                                                                                                                                                                                                                                                             |
| Public Works 57,073,170 60,311,272 65,509                                                                                                                                                                                                                                                                                                                                                                                                                                                                                                                                                                                                                                                                                                                                                                                                                                                                                                                                                                                                                                                                                                                                                                                                                                    |
| Recreation & Parks 24,175,843 25,682,500 28,958                                                                                                                                                                                                                                                                                                                                                                                                                                                                                                                                                                                                                                                                                                                                                                                                                                                                                                                                                                                                                                                                                                                                                                                                                              |
| Resident Outreach and Engagement 0 0 666                                                                                                                                                                                                                                                                                                                                                                                                                                                                                                                                                                                                                                                                                                                                                                                                                                                                                                                                                                                                                                                                                                                                                                                                                                     |
| Sheriff 51,541,709 50,920,564 55,047                                                                                                                                                                                                                                                                                                                                                                                                                                                                                                                                                                                                                                                                                                                                                                                                                                                                                                                                                                                                                                                                                                                                                                                                                                         |
| Social Services 32,114,441 33,488,720 36,630                                                                                                                                                                                                                                                                                                                                                                                                                                                                                                                                                                                                                                                                                                                                                                                                                                                                                                                                                                                                                                                                                                                                                                                                                                 |
| Sports and Entertainment Authority         1,046,417         1,079,094         1,608                                                                                                                                                                                                                                                                                                                                                                                                                                                                                                                                                                                                                                                                                                                                                                                                                                                                                                                                                                                                                                                                                                                                                                                         |
| Technology Replacement         2,421,875         3,841,471         4,489                                                                                                                                                                                                                                                                                                                                                                                                                                                                                                                                                                                                                                                                                                                                                                                                                                                                                                                                                                                                                                                                                                                                                                                                     |
| VJCCCA 1,144,789 1,239,463 1,251                                                                                                                                                                                                                                                                                                                                                                                                                                                                                                                                                                                                                                                                                                                                                                                                                                                                                                                                                                                                                                                                                                                                                                                                                                             |
| Total Expenditures \$1,572,964,319 \$1,666,922,058 \$1,807,405,                                                                                                                                                                                                                                                                                                                                                                                                                                                                                                                                                                                                                                                                                                                                                                                                                                                                                                                                                                                                                                                                                                                                                                                                              |