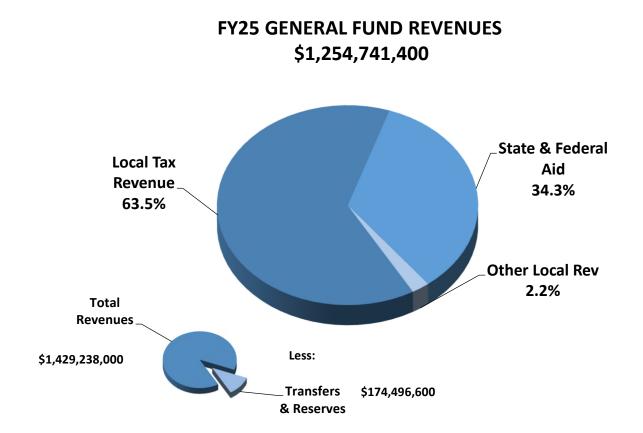

#### COUNTY OF HENRICO, VIRGINIA SOURCE OF APPROVED REVENUES - ALL FUNDS -

|                                                        | FY23            | FY24             | FY25            |
|--------------------------------------------------------|-----------------|------------------|-----------------|
| Function/Program                                       | Actual          | Original         | Approved        |
| Revenue from Local Sources:                            |                 | -                |                 |
| General Property Taxes                                 | \$607,587,881   | \$641,410,000    | \$685,550,000   |
| Other Local Taxes                                      | 222,617,729     | 203,060,000      | 222,360,000     |
| Permits, Fees, and Licenses                            | 10,049,073      | 7,378,000        | 9,435,000       |
| Fines and Forfeitures                                  | 1,683,001       | 2,001,845        | 2,102,360       |
| Use of Money and Property                              | 30,807,429      | 4,361,448        | 11,449,805      |
| Charges for Services                                   | 192,770,303     | 190,930,132      | 199,249,440     |
| Recovered Costs                                        | 179,356,522     | 183,995,380      | 192,530,690     |
| Miscellaneous                                          | 32,425,223      | 15,428,268       | 18,184,691      |
| Shared Expenses                                        | 677,619         | 588,826          | 624,156         |
| Total from Local Sources                               | \$1,277,974,780 | \$ 1,249,153,899 | \$1,341,486,142 |
| Revenue from the Commonwealth:                         |                 |                  |                 |
| Non-categorical Aid                                    | \$51,954,226    | \$16,885,940     | \$15,161,995    |
| Shared Expenses                                        | 23,491,789      | 21,295,085       | 22,786,880      |
| Categorical Aid                                        | 433,293,932     | 479,272,369      | 519,404,064     |
| Total from the Commonwealth                            | 508,739,947     | 517,453,394      | \$557,352,939   |
| Revenue from the Federal Government:                   |                 |                  |                 |
| Categorical Aid                                        | \$30,952,717    | \$78,800,470     | \$80,343,261    |
| Total from the Federal Government                      | \$30,952,717    | 78,800,470       | \$80,343,261    |
| Total Revenues                                         | \$1,817,667,444 | \$1,845,407,763  | \$1,979,182,342 |
| Fund Balance/Retained Earnings                         |                 |                  |                 |
| (To) From Fund Balance                                 | (\$26,366,634)  | (\$23,672,641)   | (\$4,518,476)   |
| Use of Fund Balance - Sidewalks                        | -               | 2,500,000        | 2,500,000       |
| Use of Fund Balance - Designated Capital Reserve       | -               | 17,000,000       | 4,496,000       |
| Use of Fund Balance - Vehicle Reserve                  | -               | 13,500,000       | 13,500,000      |
| Use of Fund Balance - Community Revitalization Reserve | -               | 2,000,000        | 2,000,000       |
| Use of Fund Balance - Henrico Investment Program       | -               | 750,000          | 750,000         |
| Use of Fund Balance - Recycling Cost Reserve           | -               | 3,049,500        | 1,550,500       |
| From Fund Balance - Schools State Aid Reserve          | -               | 5,050,000        | -               |
| From Fund Balance - Home Purchase Assistance Reserve   | -               | 2,000,000        | 2,000,000       |
| (To) From Fund Balance - Capital Initiatives           | -               | 250,000          | -               |
| (To) From Fund Balance - Federal Position Reserve      | -               | -                | 5,772,152       |
| From Sinking Fund - Bond Ops                           | -               | 3,221,228        | 5,151,907       |
| Total Fund Balance                                     | (26,366,634)    | 25,648,087       | 33,202,083      |
| Total Revenues and Fund Balances                       | 1,791,300,810   | \$1,871,055,850  | \$2,012,384,425 |
| Operating Transfers to Capital Projects Fund           | (\$92,117,600)  | (\$72,798,000)   | (\$67,544,000)  |
| Interdepartmental Billings                             | (126,218,891)   | (131,335,792)    | (137,435,407)   |
| Total Source of Funding                                |                 | \$1,666,922,058  | \$1,807,405,018 |