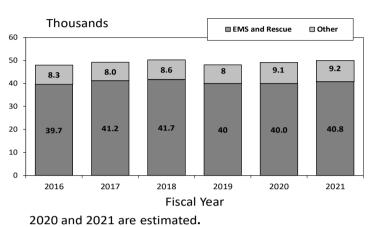

# **Total Calls For Service**

environment of increasing call volumes, particularly with EMS and Rescue calls as the chart shows.