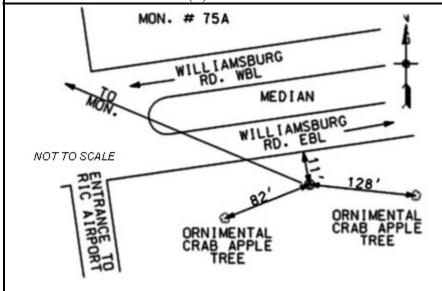

NOT TO SCALE

## MONUMENT DESCRIPTION

**NAME OF STATION:** 

**75A** 

**SET JUNE 2000** 

### **MONUMENT DESCRIPTION:**

Station is a 2" Bronze Disk set in place in a 6" concrete monument.

To reach the station from the intersection of Airport Drive and Williamsburg Road, proceed east 0.14 mile along Williamsburg Road to the station on the right in the grass. Station is set flush with the ground.