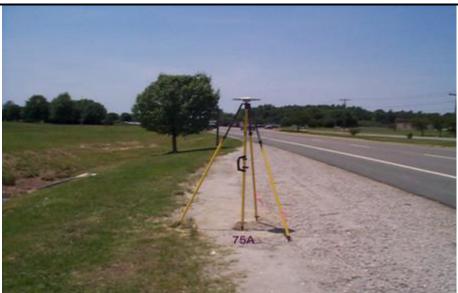

## MONUMENT DESCRIPTION

**NAME OF STATION:** 

**75A** 

**SET JUNE 2000** 

### **MONUMENT DESCRIPTION:**

Station is a 2" Bronze Disk set in place in a 6" concrete monument.

To reach the station from the intersection of Airport Drive and Williamsburg Road, proceed east 0.14 mile along Williamsburg Road to the station on the right in the grass. Station is set flush with the ground.