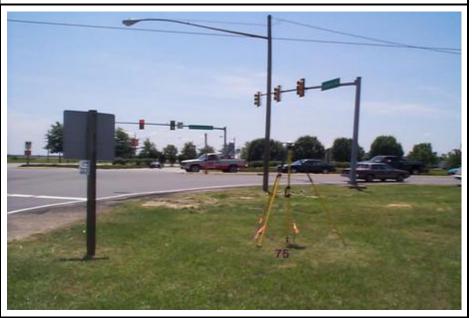

### **MONUMENT DESCRIPTION:**

Station is a 2" Bronze Disk set in place in a 6" concrete monument.

To reach the station from the intersection of Route 64 and Airport Drive, proceed south 0.6 mile along Airport Drive to the station on the right in the grass. Station is set flush with the ground.