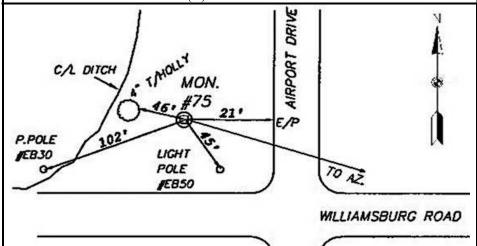

### **MONUMENT DESCRIPTION:**

Station is a 2" Bronze Disk set in place in a 6" concrete monument.

To reach the station from the intersection of Route 64 and Airport Drive, proceed south 0.6 mile along Airport Drive to the station on the right in the grass. Station is set flush with the ground.