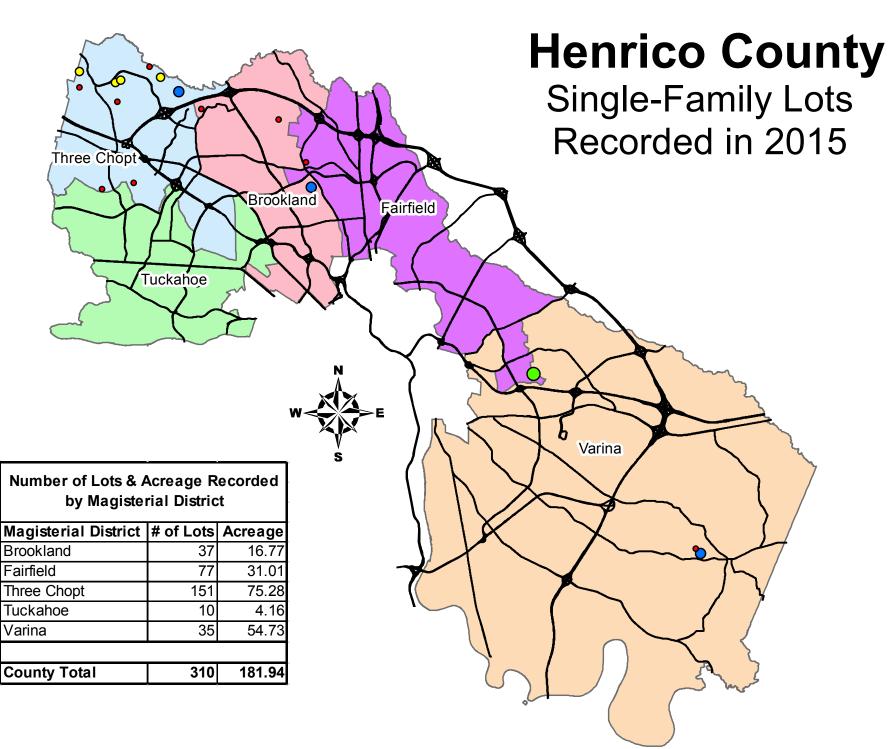

### 2015 Recorded Subdivisions

| Subdivision              | Section    | Lot(s) | Acreage in Lots | AVG Lot | Zoning    | Case #        | Parcel Number | Recorded   |
|--------------------------|------------|--------|-----------------|---------|-----------|---------------|---------------|------------|
| Brookland                |            |        |                 |         |           |               |               |            |
| Estates at Winterberry   | 1          | 7      | 6.1490          | 0.8784  | R-3C, A-1 | REZ2013-00007 | 755-769-3074  | 2 /18/2015 |
| Springfield Rd           |            |        |                 |         |           |               |               |            |
| Forest Lodge Acres       | 1          | 2      | 0.8360          | 0.4180  | R-2       |               | 769-767-4183  | 12/7 /2015 |
| Mountain Rd & Warren Rd  |            |        |                 |         |           |               |               |            |
| Rocky Branch Farm        | 1          | 28     | 9.7800          | 0.3493  | R-3       |               | 775-755-4649  | 11/6 /2015 |
| Eden St                  |            |        |                 |         |           |               |               |            |
| Summary for Brookland    | 37         |        | 16.7650 0.45    | 531     |           |               |               |            |
| Fairfield                |            |        |                 |         |           |               |               |            |
| Oakleys Chase            | 3          | 69     | 28.2460         | 0.4094  | R-3C      | C-42C-12      | 815-721-6748  | 7 /10/2015 |
| Oakleys Ln               |            |        |                 |         |           |               |               |            |
| Woodman Terrace          | R          | 8      | 2.7600          | 0.345   | R-3       |               | 774-760-4716  | 11/16/2015 |
| Bonanza St               |            |        |                 |         |           |               |               |            |
| Summary for Enirfield (  |            |        |                 |         |           |               |               |            |
| Summary for Fairfield (2 | 2 Subdivis | sions) |                 |         |           |               |               |            |

May 2016 Page 3 of 8

| Subdivision                   | Section    | Lot(s) | Acreage in Lots     | AVG Lot | Zoning    | Case #           | Parcel Number | Recorded   |
|-------------------------------|------------|--------|---------------------|---------|-----------|------------------|---------------|------------|
| Three Chopt                   |            |        |                     |         |           |                  |               |            |
| Bell Tower                    | D          | 1      | 0.5900              | 0.59    | R-3C      | REZ2014-00014    | 743-756-2743  | 1 /23/2015 |
| Bell Tower Ln & Bell Tower Ct |            |        |                     |         |           |                  |               |            |
| Benson at Grey Oaks           | 1          | 15     | 4.9700              | 0.3313  | R-2AC     | C-15C-03, C-30C- | 740-775-9712  | 10/2 /2015 |
| Grey Oaks Park Dr             |            |        |                     |         |           | 05               |               |            |
| Cameron at Grey Oaks          | 2          | 19     | 6.5300              | 0.3437  | R-2AC     | C-15C-03, C-30C- | 740-774-1567  | 1 /9 /2015 |
| Grey Oaks Park Dr             |            |        |                     |         |           | 05, C-25C-05     |               |            |
| Coventry                      | 3          | 5      | 1.8650              | 0.3730  | R-3C      | REZ2014-00024    | 737-755-4807  | 7 /30/2015 |
| Church Rd                     |            |        |                     |         |           |                  |               |            |
| Estates at Grey Oaks          | 4          | 6      | 2.9100              | 0.4850  | R-2AC     | C-15C-03, C-25C- | 740-771-4107  | 3 /17/2015 |
| Grey Oaks Estates Run         |            |        |                     |         |           | 05               |               |            |
| Henley                        | D          | 24     | 25.9410             | 1.0809  | A-1       |                  | 733-776-2818  | 8 /28/2015 |
| Pouncey Tract Rd              |            |        |                     |         |           |                  |               |            |
| Holloway at Wyndham Forest    | 2          | 48     | 14.2340             | 0.2965  | R-3C      | REZ2013-00014    | 750-773-4617  | 8 /13/2015 |
| Opaca Ln & Holman Ridge Rd    |            |        |                     |         |           |                  |               |            |
| Stable Hill                   | 3          | 25     | 8.7700              | 0.3508  | R-3C      | C-28C-08         | 748-775-2044  | 1 /26/2015 |
| Holman Ridge Road             |            |        |                     |         |           |                  |               |            |
| Westin Estates                | 3          | 7      | 9.0800              | 1.2971  | A-1       |                  | 733-773-6063  | 6 /22/2015 |
| Westin Estates Dr             |            |        |                     |         |           |                  |               |            |
| Wyndham Forest                | 11         | 1      | 0.3920              | 0.392   | R-3C, C-1 | C-16C-99, C-72C- | 746-777-1339  | 3 /27/2015 |
| Holman Drive                  |            |        |                     |         |           | 94               |               |            |
| Summary for Three Chop        | ot (10 Sul | bdivis | ions)               |         |           |                  |               |            |
| Sum                           | 151        | 1      | <b>75.2820</b> 0.49 | 86      |           |                  |               |            |

May 2016 Page 4 of 8

| Subdivision                                    | Section    | Lot(s) | Acreage in Lots | AVG Lot | Zoning | Case # | Parcel Number | Recorded   |
|------------------------------------------------|------------|--------|-----------------|---------|--------|--------|---------------|------------|
| Tuckahoe                                       |            |        |                 |         |        |        |               |            |
| Carter's Ridge<br>Ridge Rd & Belle Grove Ln    | 1          | 10     | 4.1590          | 0.4159  | R-3    |        | 754-737-7693  | 3 /30/2015 |
| Summary for Tuckahoe (                         | 1 detail r | ecord  | ))              |         |        |        |               |            |
| Sum                                            | 10         | )      | 4.1590 0.41     | 59      |        |        |               |            |
| Varina                                         |            |        |                 |         |        |        |               |            |
| Oaks at Long Bridge Darbytown Rd & Harewood Ln | 1          | 28     | 45.2340         | 1.6155  | A-1    |        | 845-689-5462  | 2 /9 /2015 |
| Oaks at Long Bridge<br>Sunset Oak Way          | 2          | 7      | 9.4950          | 1.3564  | A-1    |        | 844-690-6613  | 3 /27/2015 |
| Summary for Varina (2 S                        | ubdivisio  | ons)   |                 |         |        |        |               |            |
| Sum                                            | 35         | 5      | 54.7290 1.56    | 37      |        |        |               |            |
| Grand Total                                    | 310        | 18     | 1.9410 0.58     | 69      |        |        |               |            |