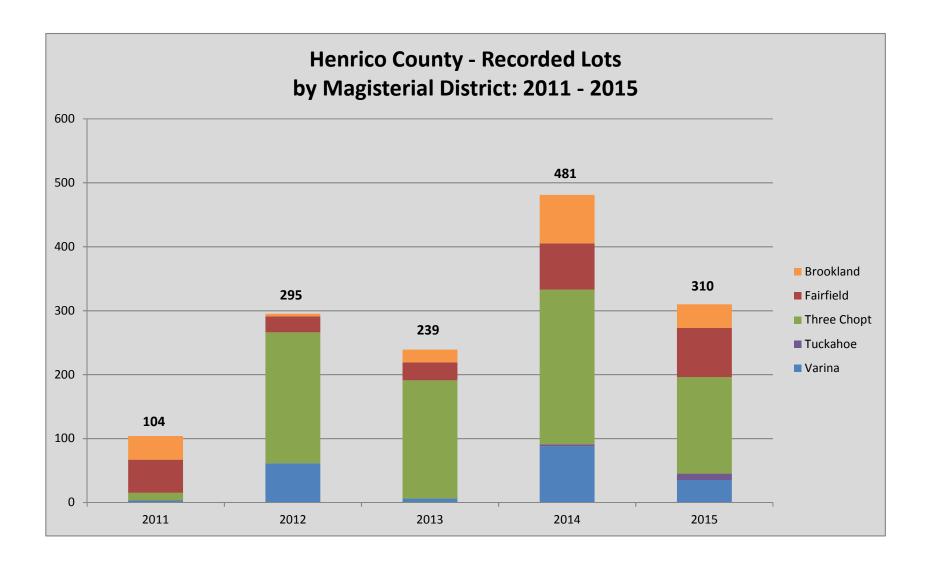

### Magisterial District by Year Report

| Year        | Magisterial District          | Lots | Lot Acreage | Average Lot | ROW Acreage | Open Space Acreage |
|-------------|-------------------------------|------|-------------|-------------|-------------|--------------------|
| 2011        |                               |      |             |             |             |                    |
|             | Brookland (3 subdivisions)    | 37   | 15.4780     | 0.4183      | 2.2390      | 3.9070             |
|             | Fairfield (2 subdivisions)    | 52   | 16.6240     | 0.3197      | 4.3230      | 44.0590            |
|             | Three Chopt (3 subdivisions)  | 12   | 8.9370      | 0.7448      | 0.4340      | 0.0210             |
|             | Varina (2 subdivisions)       | 3    | 6.6740      | 2.2247      | 0.0190      | 0.0000             |
| Summary for | 2011 = 10 subdivisions        | 104  | 47.7130     | 0.4588      | 7.0150      | 47.9870            |
| 2012        |                               |      |             |             |             |                    |
|             | Brookland (1 subdivisions)    | 4    | 1.9790      | 0.4947      | 0.1150      | 0.0000             |
|             | Fairfield (2 subdivisions)    | 25   | 6.6300      | 0.2652      | 1.1930      | 1.3120             |
|             | Three Chopt (5 subdivisions)  | 205  | 57.6160     | 0.2811      | 12.9500     | 24.4740            |
|             | Varina (3 subdivisions)       | 61   | 22.2390     | 0.3646      | 3.7670      | 0.0000             |
| Summary for | 2012 = 11 subdivisions        | 295  | 88.4640     | 0.2999      | 18.0250     | 25.7860            |
| 2013        |                               |      |             |             |             |                    |
|             | Brookland (4 subdivisions)    | 65   | 24.8950     | 0.3830      | 1.0330      | 4.3880             |
|             | Fairfield (1 subdivisions)    | 28   | 10.9590     | 0.3914      | 1.8320      | 0.0000             |
|             | Three Chopt (11 subdivisions) | 169  | 76.5130     | 0.4527      | 16.2550     | 22.2770            |
|             | Varina (2 subdivisions)       | 6    | 9.0360      | 1.5060      | 0.0000      | 0.0000             |
| Summary for | 2013 = 18 subdivisions        | 268  | 121.4030    | 0.4530      | 19.1200     | 26.6650            |

May 2016 Page 6 of 8

| Year                               | Magisterial District          | Lots  | Lot Acreage | Average Lot | ROW Acreage | Open Space Acreage |
|------------------------------------|-------------------------------|-------|-------------|-------------|-------------|--------------------|
| 2014                               |                               |       |             |             |             |                    |
|                                    | Brookland (4 subdivisions)    | 76    | 66.3200     | 0.8726      | 9.0780      | 7.5180             |
|                                    | Fairfield (4 subdivisions)    | 72    | 22.1830     | 0.3081      | 3.3900      | 6.4000             |
|                                    | Three Chopt (9 subdivisions)  | 242   | 83.2810     | 0.3441      | 16.3020     | 25.6810            |
|                                    | Tuckahoe (1 subdivisions)     | 3     | 7.8680      | 2.6227      | 0.0000      |                    |
|                                    | Varina (1 subdivisions)       | 88    | 24.0900     | 0.2738      | 5.4000      | 2.1500             |
| Summary for 2014 = 19 subdivisions |                               | 481   | 203.7420    | 0.4236      | 34.1700     | 41.7490            |
| 2015                               |                               |       |             |             |             |                    |
|                                    | Brookland (3 subdivisions)    | 37    | 16.7650     | 0.4531      | 1.6480      | 3.8890             |
|                                    | Fairfield (2 subdivisions)    | 77    | 31.0060     | 0.4027      | 5.9210      |                    |
|                                    | Three Chopt (10 subdivisions) | 151   | 75.2820     | 0.4986      | 12.1020     | 17.3100            |
|                                    | Tuckahoe (1 subdivisions)     | 10    | 4.1590      | 0.4159      | 0.6670      |                    |
|                                    | Varina (2 subdivisions)       | 35    | 54.7290     | 1.5637      | 5.3820      |                    |
| Summary for 2015 = 18 subdivisions |                               | 310   | 181.9410    | 0.5869      | 25.7200     | 21.1990            |
| Grand To                           | otal (2011 - 2015)            | 1,458 | 643.2630    | 0.4412      | 104.0500    | 163.3860           |