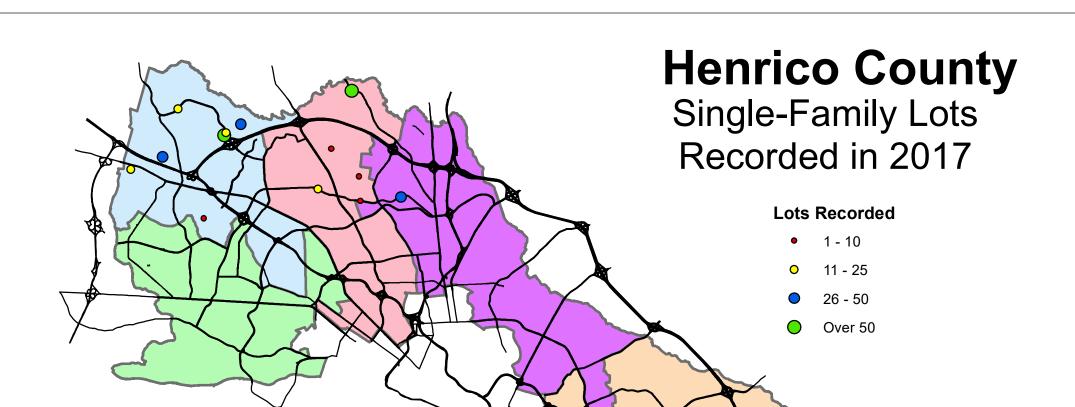

# Number of Lots & Acreage Recorded by Magisterial District

| <b>Magisterial District</b> | # of Lots | Acreage |
|-----------------------------|-----------|---------|
| Brookland                   | 23        | 46.15   |
| Fairfield                   | 32        | 9.83    |
| Three Chopt                 | 152       | 33.04   |
| Tuckahoe                    | 8         | 0.59    |
| Varina                      | 2         | 1.03    |
|                             |           |         |
| County Total                | 217       | 90.63   |