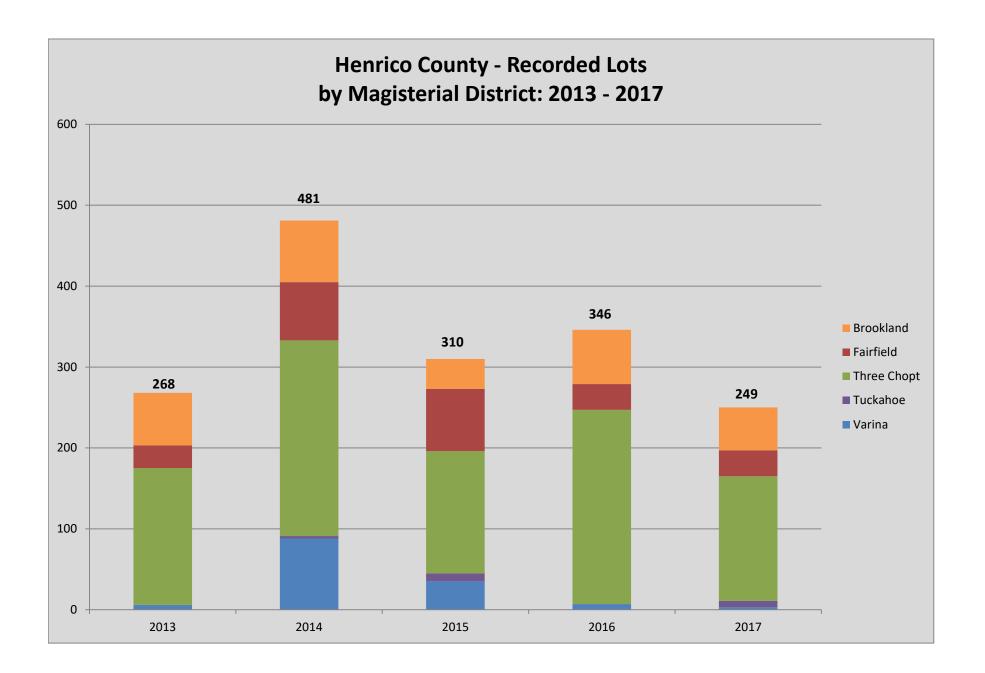

#### Magisterial District by Year Report

| Year          | Magisterial District          | Lots | Lot Acreage | Average Lot | ROW Acreage | Open Space Acreage |
|---------------|-------------------------------|------|-------------|-------------|-------------|--------------------|
| 2013          |                               |      |             |             |             |                    |
|               | Brookland (4 subdivisions)    | 65   | 24.8950     | 0.3830      | 1.0330      | 4.3880             |
|               | Fairfield (1 subdivisions)    | 28   | 10.9590     | 0.3914      | 1.8320      | 0.0000             |
|               | Three Chopt (11 subdivisions) | 169  | 76.5130     | 0.4527      | 16.2550     | 22.2770            |
|               | Varina (2 subdivisions)       | 6    | 9.0360      | 1.5060      | 0.0000      | 0.0000             |
| Summary for 2 | 2013 = 18 subdivisions        | 268  | 121.4030    | 0.4530      | 19.1200     | 26.6650            |
| 2014          |                               |      |             |             |             |                    |
|               | Brookland (4 subdivisions)    | 76   | 66.3200     | 0.8726      | 9.0780      | 7.5180             |
|               | Fairfield (4 subdivisions)    | 72   | 22.1830     | 0.3081      | 3.3900      | 6.4000             |
|               | Three Chopt (9 subdivisions)  | 242  | 83.2810     | 0.3441      | 16.3020     | 25.6810            |
|               | Tuckahoe (1 subdivisions)     | 3    | 7.8680      | 2.6227      | 0.0000      |                    |
|               | Varina (1 subdivisions)       | 88   | 24.0900     | 0.2738      | 5.4000      | 2.1500             |
| Summary for 2 | 2014 = 19 subdivisions        | 481  | 203.7420    | 0.4236      | 34.1700     | 41.7490            |
| 2015          |                               |      |             |             |             |                    |
|               | Brookland (3 subdivisions)    | 37   | 16.7650     | 0.4531      | 1.6480      | 3.8890             |
|               | Fairfield (2 subdivisions)    | 77   | 31.0060     | 0.4027      | 5.9210      |                    |
|               | Three Chopt (10 subdivisions) | 151  | 75.2820     | 0.4986      | 12.1020     | 17.3100            |
|               | Tuckahoe (1 subdivisions)     | 10   | 4.1590      | 0.4159      | 0.6670      |                    |
|               | Varina (2 subdivisions)       | 35   | 54.7290     | 1.5637      | 5.3820      |                    |
| Summary for 2 | 2015 = 18 subdivisions        | 310  | 181.9410    | 0.5869      | 25.7200     | 21.1990            |

August 2020 Page 6 of 8

| Year          | Magisterial District          | Lots  | Lot Acreage | Average Lot | ROW Acreage | Open Space Acreage |
|---------------|-------------------------------|-------|-------------|-------------|-------------|--------------------|
| 2016          |                               |       |             |             |             |                    |
|               | Brookland (5 subdivisions)    | 67    | 52.2780     | 0.7803      | 5.0430      | 1.3590             |
|               | Fairfield (3 subdivisions)    | 32    | 6.6416      | 0.2076      | 1.3918      | 6.6804             |
|               | Three Chopt (10 subdivisions) | 240   | 59.3620     | 0.2473      | 15.8600     | 21.3180            |
|               | Varina (3 subdivisions)       | 7     | 78.7410     | 11.2487     | 2.2720      |                    |
| Summary for 2 | 2016 = 21 subdivisions        | 346   | 197.0226    | 0.5694      | 24.5668     | 29.3574            |
| 2017          |                               |       |             |             |             |                    |
|               | Brookland (2 subdivisions)    | 53    | 46.1460     | 0.8707      | 4.8230      | 5.1150             |
|               | Fairfield (1 subdivisions)    | 32    | 9.8310      | 0.3072      | 2.8770      |                    |
|               | Three Chopt (8 subdivisions)  | 154   | 45.3630     | 0.2946      | 10.9940     | 25.7820            |
|               | Tuckahoe (1 subdivisions)     | 8     | 0.5900      | 0.0737      | 0.0000      |                    |
|               | Varina (1 subdivisions)       | 2     | 1.0250      | 0.5125      | 0.0000      |                    |
| Summary for 2 | 2017 = 13 subdivisions        | 249   | 102.9550    | 0.4135      | 18.6940     | 30.8970            |
| Grand Tot     | tal (2013 - 2017)             | 1,654 | 807.0636    | 0.4879      | 122.2708    | 149.8674           |