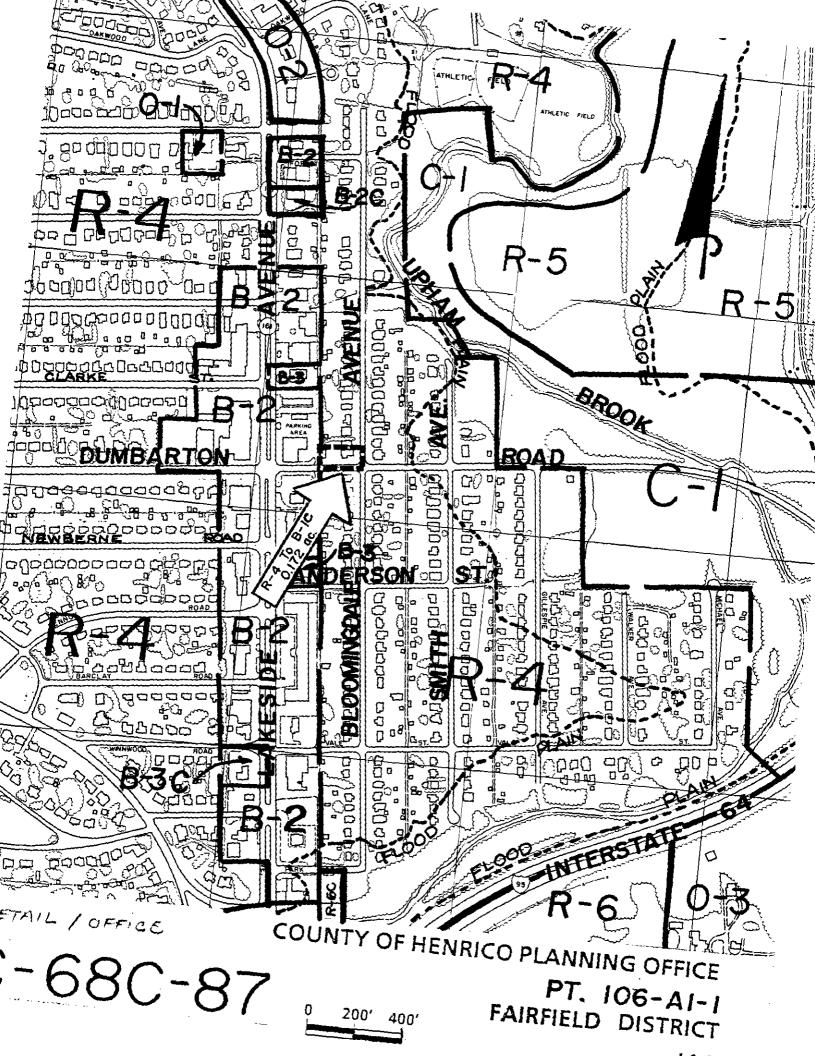

## COUNTY OF HENRICO

January 19, 1988

Re: Conditional Rezoning Case C-68C-87

Mr. and Mrs. W. Spilman Short, Sr. 9212 Avalon Dr. Richmond, Virginia 23229

Dear Mr. Short:

The Board of Supervisors at its meeting on January 13, granted your request to conditionally rezone from R-4 One Family Residence to B-1C Neighborhood Business District (Conditional), Part of Parcel 106-A1-1, Lot 14, Block 5, Bloomingdale Subdivision.

The Board of Supervisors accepted the following proffered conditions which further regulate the above described property in addition to all applicable provisions of Chapter 22, Code of Henrico (Zoning Ordinance). They are as follows:

- Uses of property shall be limited to the principal uses permitted in an O-1 zoning classification.
- After hours site lighting, if provided, shall be positioned so as to minimize the impact of such lighting off-site, and shall produce a maximum intensity of onehalf (1/2) foot candle at the boundaries of the property abutting residential development.
- 3. Landscaping shall be substantially in compliance with the attached site plan devised by C. Preston Dalrymple & Associates. (See case file).