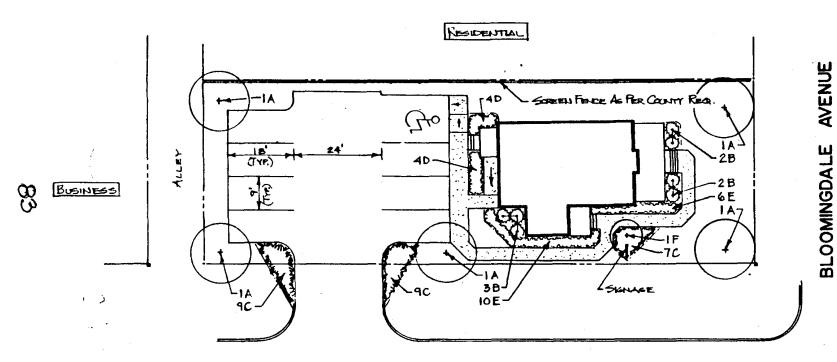

- Uses of property shall be limited to the principal uses permitted in an O-1 zoning classification.
- After hours site lighting, if provided, shall be positioned so as to minimize the impact of such lighting off-site, and shall produce a maximum intensity of onehalf (1/2) foot candle at the boundaries of the property abutting residential development.
- 3. Landscaping shall be substantially in compliance with the attached site plan devised by C. Preston Dalrymple & Associates. (See case file).

## **DUMBARTON ROAD**

| PLANT LIST |           |                        |
|------------|-----------|------------------------|
| A.         | 2-21 cu., | WILLOW GAK             |
| B          | 24-3d"    | DUART BURFORE HOLLY    |
| C          | 15-18"    | SARGENT'S JUNIPER      |
| D          | 15-18"    | COMPACT JAPANESE HOLLY |
| E          | 15-18"    | OTTO LUYKEIS LAUREL    |
| F          | 6-7'      | NATCHEZ CREPE. MYRTLE  |

LOT 14
BLOCK 5
BLOOMINGDALE
BROOKLAND DISTRICT