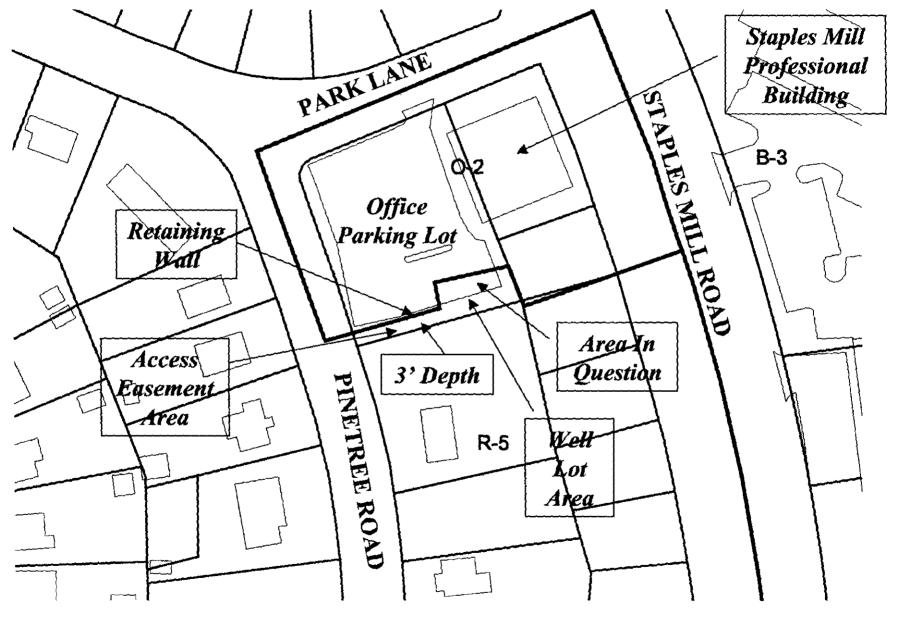

Beginning at a Point on the East line of Pinetree Drive 133.85 Feet South of the intersection of the Southern line of Park Lane and the Eastern line of Pinetree Drive; Thence leaving Pinetxee Drive N 80°27'50" E, 71.53 Feet to a Point; Thence N 15°56'00" W, 20.13 Feet to a Point; Thence N 80°27'50" E, 60.38 Feet to a Point; Thence S 15°56'00" E, 30.19 Feet to a Rod Found; Thence S 80°27'50" W, 132.99 Feet to a Rod Found on the Eastern line of Pinetree Drive; Thence along a curve to the left on Pinetree Drive having a Radius of 1153.74 Feet, Length of 10.00 Feet, and a Chord N 09°47'45" W, 10.00 Feet to the Point of Beginning, containing 0.058 Acre.

1. The property, if rezoned, shall be used only as a parking area for the office building located at 2120 Staples Mill Road, and no building shall be constructed on the property.

The Planning Office has been advised of the action of the Board of Supervisors and will revise its records and place a copy of the accepted proffered conditions in the Conditional Zoning Index.