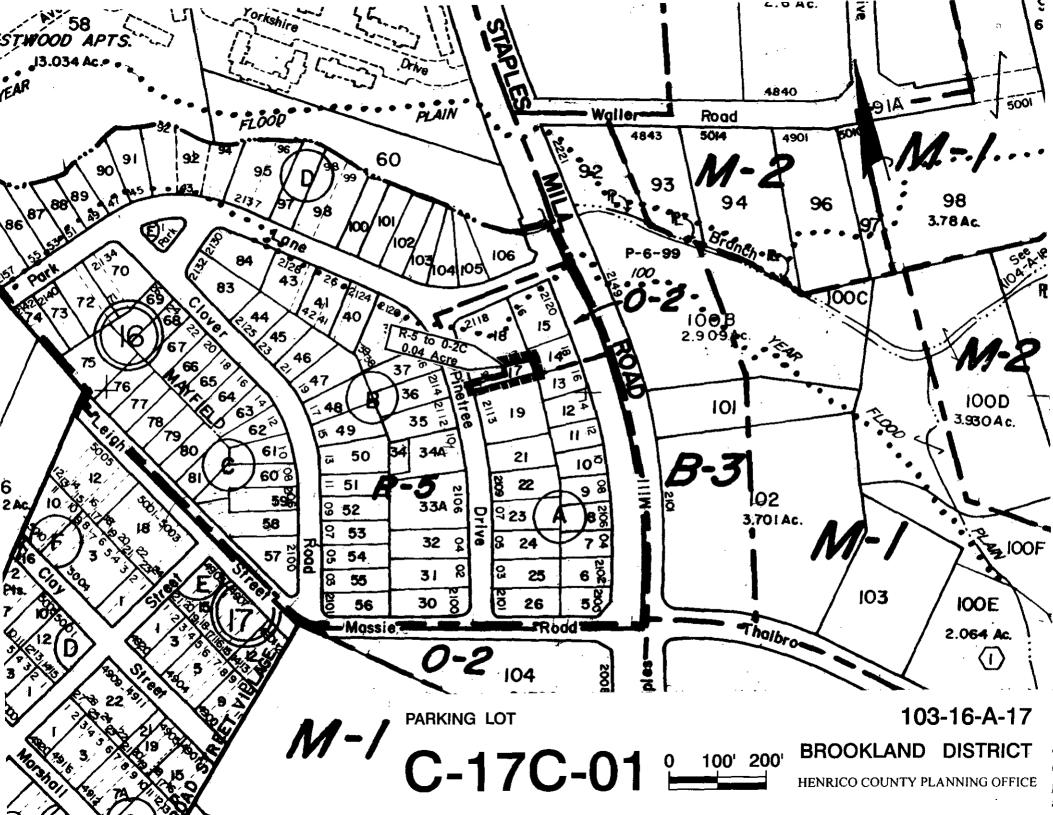

## COMMONWEALTH OF VIRGINIA COUNTY OF HENRICO

May 15, 2001

Re: Conditional Rezoning Case C-17C-01

Ms. Deborah Sperberg 375 Verbena Dr.

Borrego Springs, CA 92004

Dear Ms. Sperberg:

The Board of Supervisors at its meeting on May 8, 2001, granted your request to conditionally rezone property from R-5 General Residence District to O-2C Office District (Conditional), Parcel 103-16-A-17, described as follows:

Beginning at a Point on the East line of Pinetree Drive 133.85 Feet South of the intersection of the Southern line of Park Lane and the Eastern line of Pinetree Drive; Thence leaving Pinetxee Drive N 80°27'50" E, 71.53 Feet to a Point; Thence N 15°56'00" W, 20.13 Feet to a Point; Thence N 80°27'50" E, 60.38 Feet to a Point; Thence S 15°56'00" E, 30.19 Feet to a Rod Found; Thence S 80°27'50" W, 132.99 Feet to a Rod Found on the Eastern line of Pinetree Drive; Thence along a curve to the left on Pinetree Drive having a Radius of 1153.74 Feet, Length of 10.00 Feet, and a Chord N 09°47'45" W, 10.00 Feet to the Point of Beginning, containing 0.058 Acre.