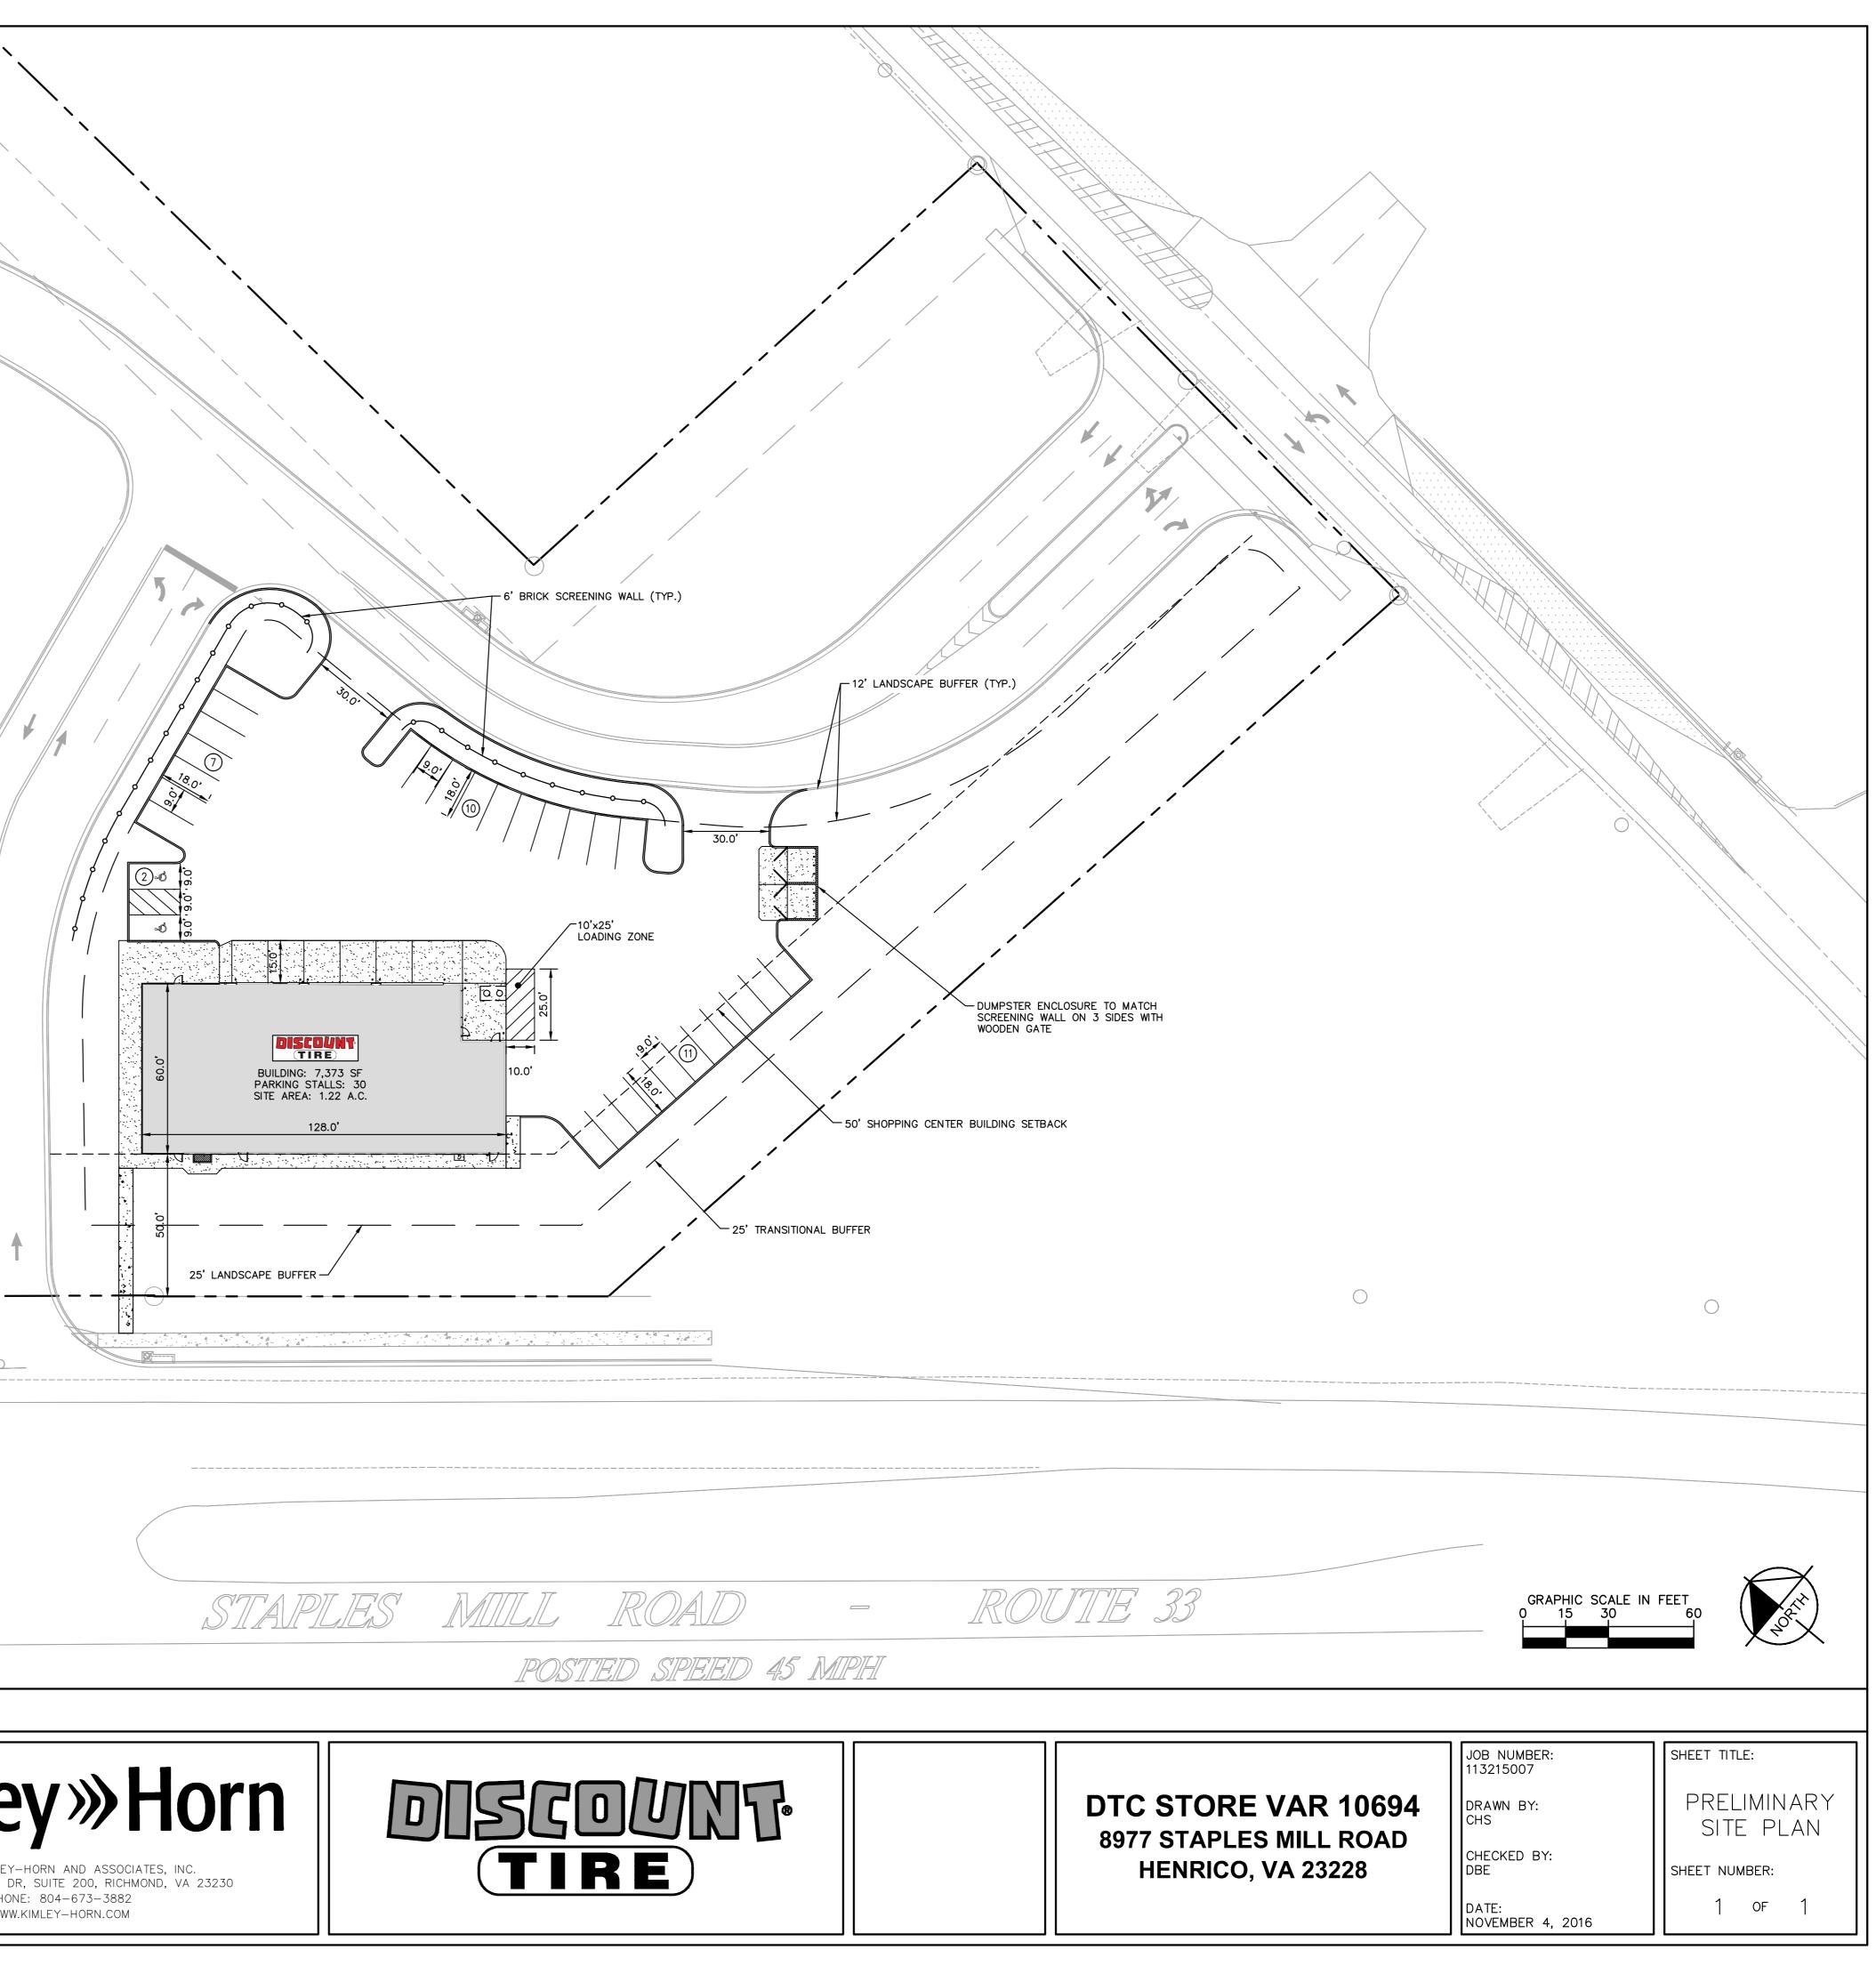

Proffers as contained in Case C-31C-06 shall be amended as follows:

Proffer 4(s) shall be deleted in its entirety and replaced with the following:

- s. automobile, truck, trailer, motorcycle, recreational vehicle or bus sales, and rental and repair; provided, however, tire sales and installation and tire repair shall be permitted, provided the following conditions are met:
  - (1) The development of the property for tire sales and installation and tire repair shall be in general conformance with the concept plan entitled "DTC Store VAR 1069, 8977 Staples Mill Road, Henrico, VA 23228", prepared by Kimley Horn, dated November 4, 2016 and attached hereto as Exhibit A (see case file) (the "Conceptual Master Plan"), subject to changes required for final engineering design and in compliance with government regulations.
  - (2) The building design for the sales and installation and the repair shall be in general conformance with the architectural design shown on the rendering entitled "Conceptual Elevations, Staples Mill Road, Henrico, Virginia", prepared by Architectural Resource Team, dated September 14, 2016 and attached hereto as Exhibit B (see case file), unless otherwise requested and specifically approved at the time of Plan of Development review.
  - (3) A wall a minimum of 6 feet in height and constructed of brick shall be installed on the Property as shown on the Conceptual Master Plan (see case file).