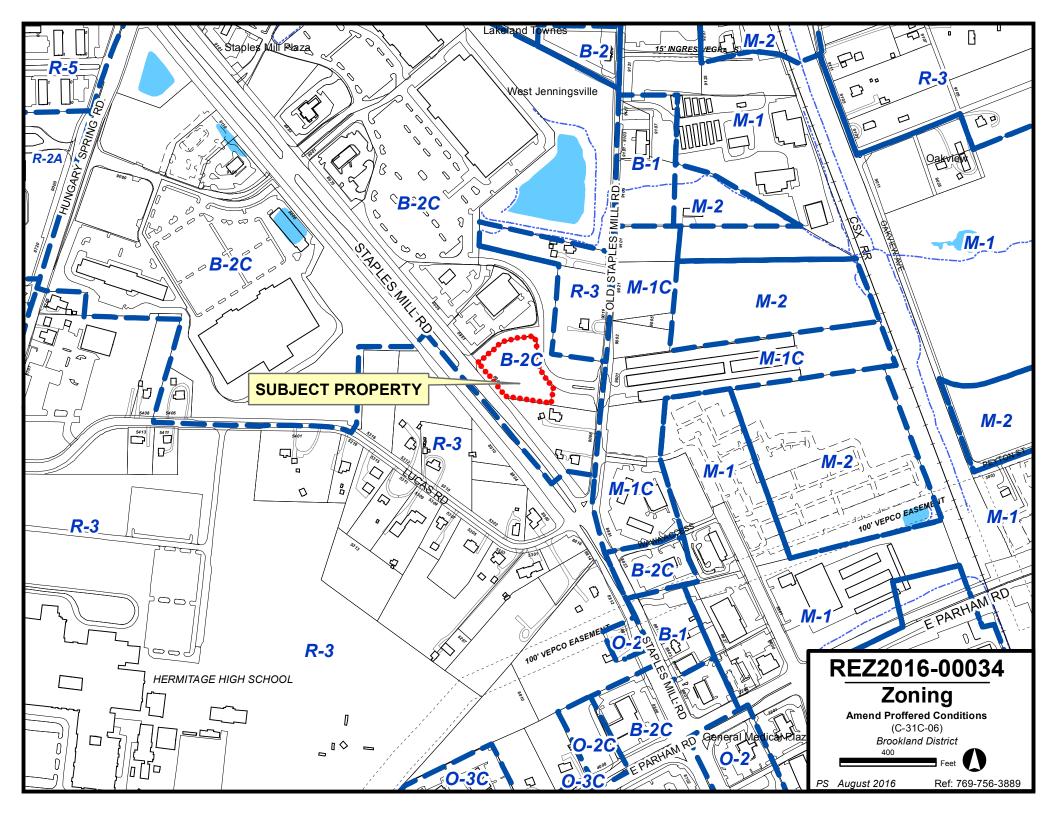

The Board of Supervisors, at its meeting on November 9, 2016, approved your request to amend proffers accepted with rezoning case C-31C-06 on Parcel 769-756-3889 located on the east line of Staples Mill Road (U.S. Route 33) approximately 485' north of its intersection with Old Staples Mill Road.

The Board of Supervisors accepted the following proffered condition, dated November 7, 2016, which further regulates the above described property in addition to all applicable provisions of Chapter 24, Code of Henrico (Zoning Ordinance):